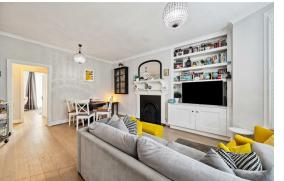

The property features an incredibly bright and spacious openplan kitchen/living/dining area to the front, which opens onto a beautifully landscaped, West-facing garden. Two double bedrooms with fitted wardrobes and bespoke cabinetry and a stylish family bathroom suite with a walk in shower complete the property.

Other benefits include high ceilings, period features, plentiful storage and your own front door.

Moments from Churchfield Road, offering a vibrant cafe culture and a great selection of boutique shops, bars and eateries. The apartment is a 7 minute walk from the Elizabeth Line which offers direct journeys to the heart of London, including Tottenham Court Road in 14 minutes.