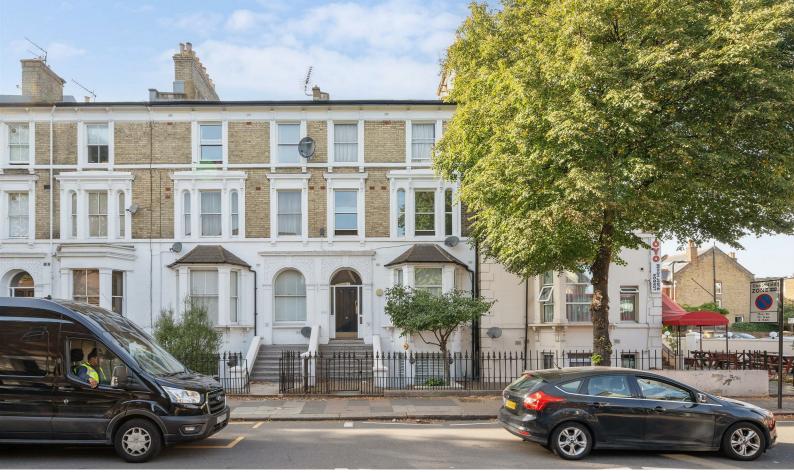

Offers In Excess Of £450,000

Horn Lane, Acton W3 6PP

An exceptional two bedroom, ground floor garden apartment set over 739 sqft, located within 7 minutes walk to Acton Mainline station (Elizabeth Line)

#### Location:

Located moments from the new Acton Main Line Elizabeth Line station, this property is in the heart of Acton and is a short walk to the Central, District & Piccadilly tube lines.