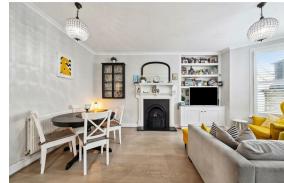

The property features an incredibly bright and spacious openplan kitchen/living/dining area to the front, which opens onto a beautifully landscaped, West-facing garden. Two double bedrooms with fitted wardrobes and bespoke cabinetry and a stylish family bathroom suite with a walk in shower complete the property.

Other benefits include high ceilings, period features, plentiful storage and your own front door.

Moments from Churchfield Road, offering a vibrant cafe culture and a great selection of boutique shops, bars and eateries. The apartment is a 7 minute walk from the Elizabeth Line which offers direct journeys to the heart of London, including Tottenham Court Road in 14 minutes.