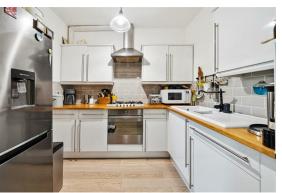

The property features an incredibly bright and spacious openplan kitchen/living/dining area to the front, which opens onto a beautifully landscaped, West-facing garden. Two double bedrooms with fitted wardrobes and bespoke cabinetry and a stylish family bathroom suite with a walk in shower complete the property.