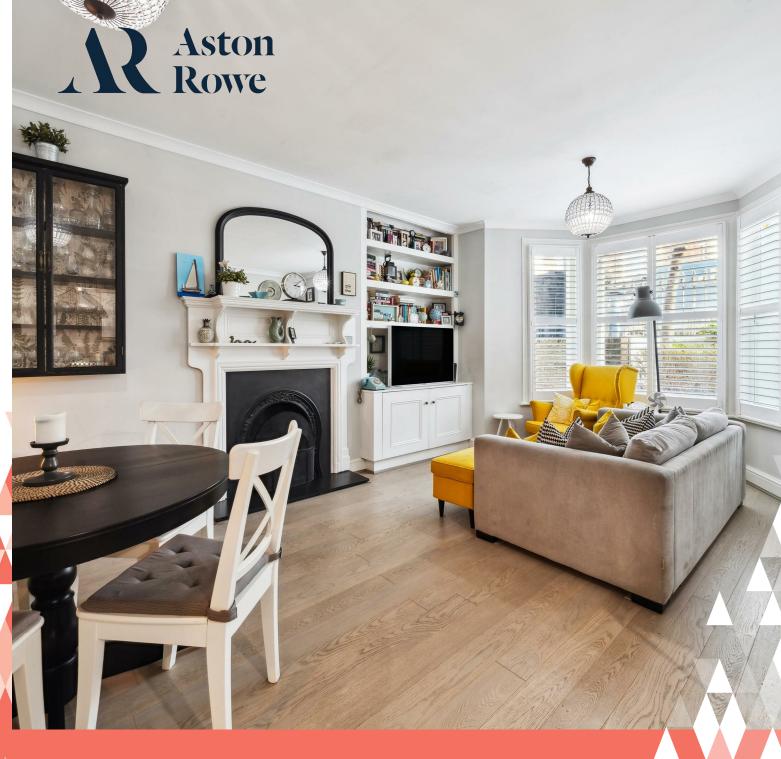

The property features an incredibly bright and spacious openplan kitchen/living/dining area to the front, which opens onto a beautifully landscaped, West-facing garden. Two double bedrooms with fitted wardrobes and bespoke cabinetry and a stylish family bathroom suite with a walk in shower complete the property.

Other benefits include high ceilings, period features, plentiful storage and your own front door.

Moments from Churchfield Road, offering a vibrant cafe culture and a great selection of boutique shops, bars and eateries. The apartment is a 7 minute walk from the Elizabeth Line which offers direct journeys to the heart of London, including Tottenham Court Road in 14 minutes.