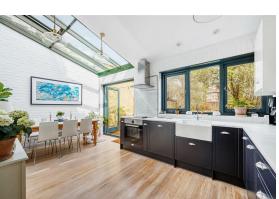

© www.prspective.co.uk

2 Bathrooms

A beautifully presented four bedroom terraced house, situated on one of Acton's tree lined residential roads on the peripheries of Poets Corner. This stunning family home offers over 1,521 sgft of accommodation with a modern and spectacular 16ft kitchen/diner with glass patio doors leading out to a landscaped 49ft garden. The ground floor also features two large reception rooms with fire place, high ceilings, original wooden floors in the lounge and a downstairs WC. The firstfloor benefits from a tasteful and well-designed family bathroom, two great size double bedrooms with built in wardrobes and smaller bedroom. The second floor comprises of the principle bedroom with en-suite bathroom and eaves storage. Westbourne Avenue is six-minute walk to the new Elizabeth Line and moments from the vibrant café culture of Churchfield Road which offers a great selection of boutique shops, bars and eateries.