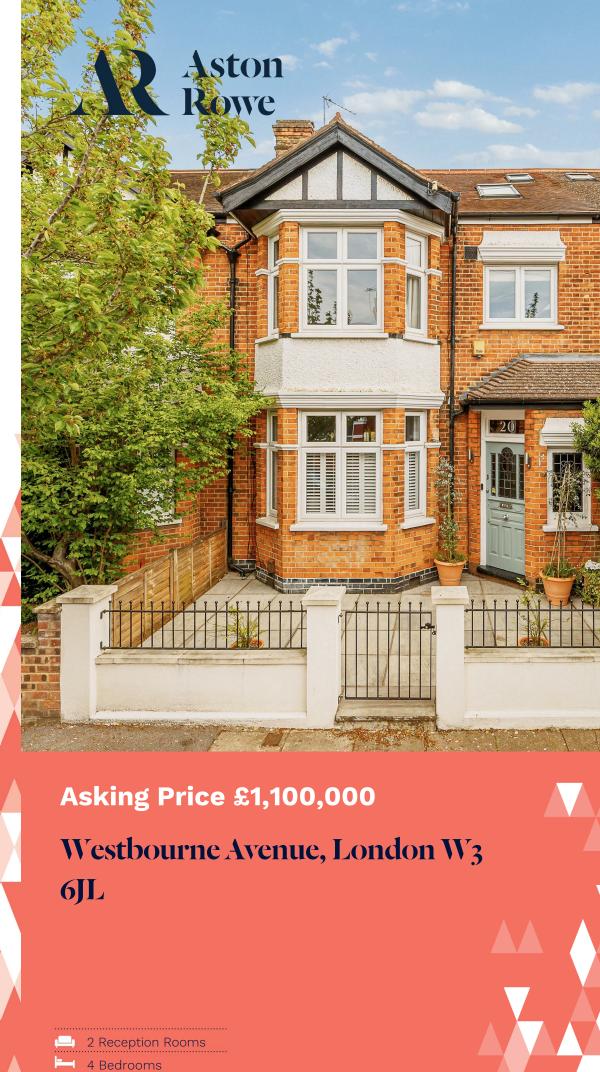

© www.prspective.co.uk

2 Bathrooms

A beautifully presented four bedroom terraced house, situated on one of Acton's tree lined residential roads on the peripheries of Poets Corner. This stunning family home offers over 1,521 sgft of accommodation with a modern and spectacular 16ft kitchen/diner with glass patio doors leading out to a landscaped 49ft garden. The ground floor also features two large reception rooms with fire place, high ceilings, original wooden floors in the lounge and a downstairs WC. The firstfloor benefits from a tasteful and well-designed family bathroom, two great size double bedrooms with built in wardrobes and smaller bedroom. The second floor comprises of the principle bedroom with en-suite bathroom and eaves storage. Westbourne Avenue is six-minute walk to the new Elizabeth Line and moments from the vibrant café culture of Churchfield Road which offers a great selection of boutique shops, bars and eateries.

## What's better:

A stunning 4 bedroom terraced family home in W3.