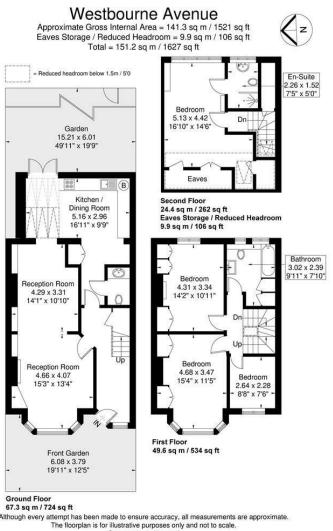

### **Key points:**

- 4 Bedrooms
- 2 Reception rooms
- 6 Minute walk to Acton Mainline (Elizabeth Line)
- 49ft Landscaped garden
- Perfect family home
- 1,521 sqft
- 2 Bathrooms
- Downstairs W/C
- Lovely period features throughout

#### Acton

sales@astonrowe.co.uk

57-59 Churchfield Road, Acton, London, W3 6AY

020 8992 3600

Although every attempt has been made to ensure accuracy, all measurements are approximate.

The floorplan is for illustrative purposes only and not to scale.

© www.prspective.co.uk

2 Bathrooms

A beautifully presented four bedroom terraced house, situated on one of Acton's tree lined residential roads on the peripheries of Poets Corner. This stunning family home offers over 1,521 sgft of accommodation with a modern and spectacular 16ft kitchen/diner with glass patio doors leading out to a landscaped 49ft garden. The ground floor also features two large reception rooms with fire place, high ceilings, original wooden floors in the lounge and a downstairs WC. The firstfloor benefits from a tasteful and well-designed family bathroom, two great size double bedrooms with built in wardrobes and smaller bedroom. The second floor comprises of the principle bedroom with en-suite bathroom and eaves storage. Westbourne Avenue is six-minute walk to the new Elizabeth Line and moments from the vibrant café culture of Churchfield Road which offers a great selection of boutique shops, bars and eateries.