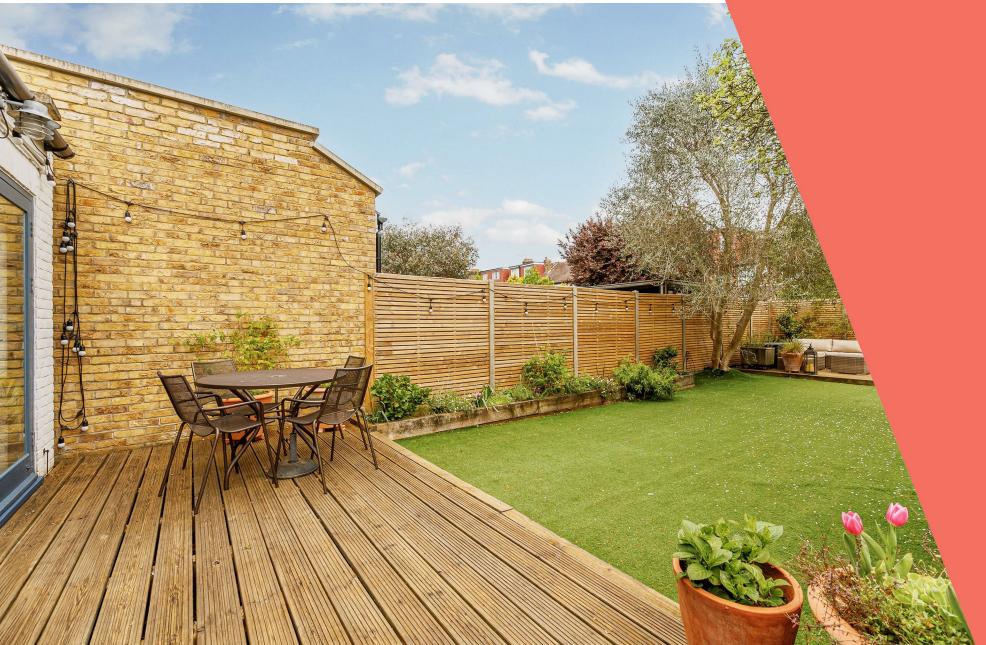

### **Key points:**

- 4 Bedrooms
- 2 Reception rooms
- 6 Minute walk to Acton Mainline (Elizabeth Line)
- 49ft Landscaped garden
- Perfect family home
- 1,521 sqft
- 2 Bathrooms
- Downstairs W/C
- Lovely period features throughout

© www.prspective.co.uk

2 Bathrooms

A beautifully presented four bedroom terraced house, situated on one of Acton's tree lined residential roads on the peripheries of Poets Corner. This stunning family home offers over 1,521 sgft of accommodation with a modern and spectacular 16ft kitchen/diner with glass patio doors leading out to a landscaped 49ft garden. The ground floor also features two large reception rooms with fire place, high ceilings, original wooden floors in the lounge and a downstairs WC. The firstfloor benefits from a tasteful and well-designed family bathroom, two great size double bedrooms with built in wardrobes and smaller bedroom. The second floor comprises of the principle bedroom with en-suite bathroom and eaves storage. Westbourne Avenue is six-minute walk to the new Elizabeth Line and moments from the vibrant café culture of Churchfield Road which offers a great selection of boutique shops, bars and eateries.

## The current owner says:

This property is perfectly arranged for a growing family who are looking for good room proportions, large entertaining space and an expansive 49ft garden, moments from the Elizabeth Line.