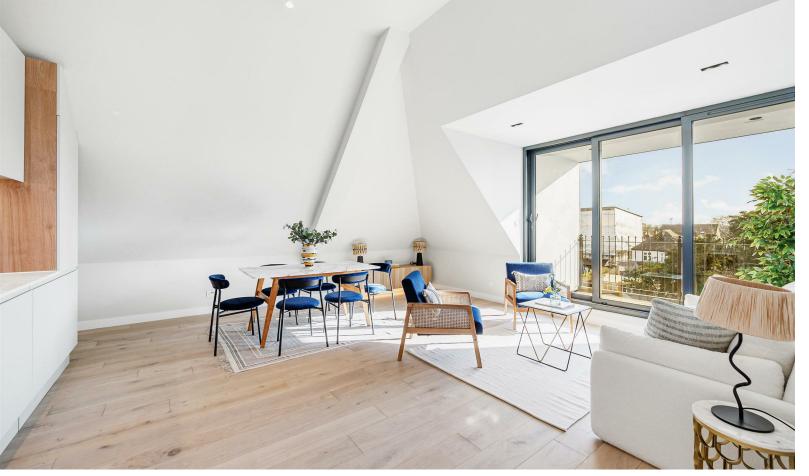

Flat 3 - Is a large three bedroom, two bathroom ground floor apartment se over 920 sqft with access to a private South-facing communal garden.

Timeless design and elegant interiors ensure that your home never goes out of fashion. Use of quality materials expertly crafted with the utmost care and consideration to detail makes each apartment distinctive and exclusive. Spatial awareness is one of the key elements of our design ensuring well flowing and zoned areas in all apartments. Wide-plank white washed oak floors, to impeccable stone worktops, full height splashbacks and elegant recessed spotlights, we've created the perfect canvas for you to stamp your personality on.