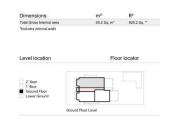

#### **Key points:**

- Three bedrooms
- South facing communal gardens
- 10 Year structural warranty
- 15 minute walk to Acton Mainline (Elizabeth Line)
- Bespoke fitted Wardrobes
- Modern kitchens with full suite of integrated appliances
- 2 Bathrooms
- 920 sqft

Flat 3 - Is a large three bedroom, two bathroom ground floor apartment se over 920 sqft with access to a private South-facing communal garden.

Timeless design and elegant interiors ensure that your home never goes out of fashion. Use of quality materials expertly crafted with the utmost care and consideration to detail makes each apartment distinctive and exclusive. Spatial awareness is one of the key elements of our design ensuring well flowing and zoned areas in all apartments. Wide-plank white washed oak floors, to impeccable stone worktops, full height splashbacks and elegant recessed spotlights, we've created the perfect canvas for you to stamp your personality on.