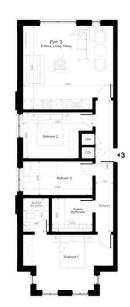

#### FLAT 3 - (3 Bed Apartment)

Creswick Road, London W3 9HF

3 Bedrooms

2 Bathrooms

A new development of 9 boutique apartments in the heart of Acton. Fronting a leafy tree-lined road in the London Borough of Ealing. Creswick Apartments combines the best of contemporary British architecture with highly functional interiors. Perfect choice for those who want to enjoy London's more traditional character but with high quality design of brand new construction.

Flat 3 - Is a large three bedroom, two bathroom ground floor apartment se over 920 sqft with access to a private South-facing communal garden.

Timeless design and elegant interiors ensure that your home never goes out of fashion. Use of quality materials expertly crafted with the utmost care and consideration to detail makes each apartment distinctive and exclusive. Spatial awareness is one of the key elements of our design ensuring well flowing and zoned areas in all apartments. Wide-plank white washed oak floors, to impeccable stone worktops, full height splashbacks and elegant recessed spotlights, we've created the perfect canvas for you to stamp your personality on.

Bathrooms feature a luxurious design scheme of sandstone effect wall and floor tiles for a streamlined look. Bespoke wall-hung fitted furniture, walk in showers and oversized mirrors create a spacious spa-like sanctuary. Brass fittings and black details from the shower panel to the oak effect cupboard bring a contemporary yet elegant finishing touch.