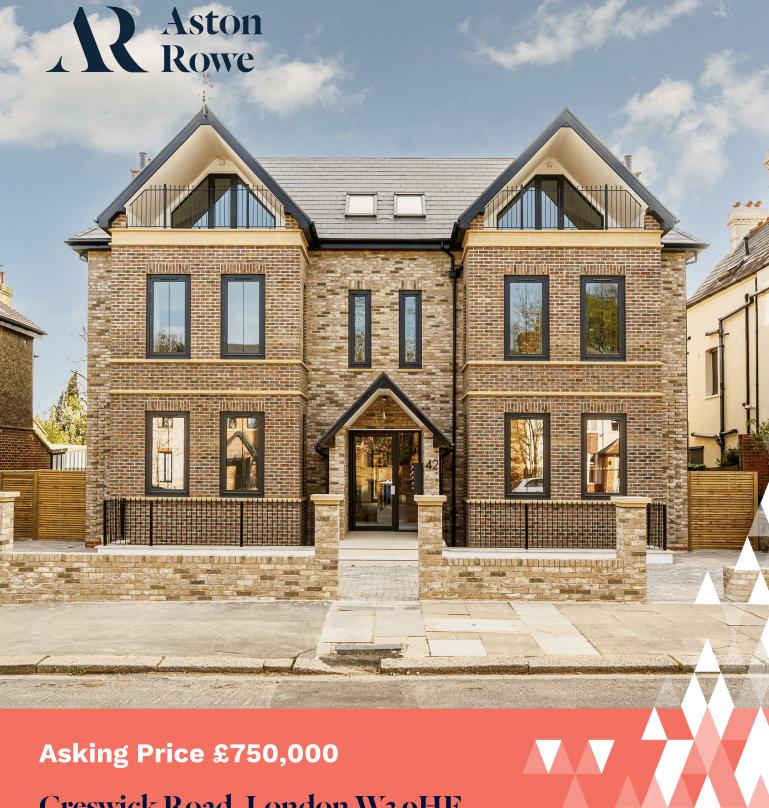

#### FLAT 3 - (3 Bed Apartment)

Creswick Road, London W3 9HF

3 Bedrooms

2 Bathrooms

A new development of 9 boutique apartments in the heart of Acton. Fronting a leafy tree-lined road in the London Borough of Ealing. Creswick Apartments combines the best of contemporary British architecture with highly functional interiors. Perfect choice for those who want to enjoy London's more traditional character but with high quality design of brand new construction.

#### **Key points:**

- Three bedrooms
- South facing communal gardens
- 10 Year structural warranty
- 15 minute walk to Acton Mainline (Elizabeth Line)
- Bespoke fitted Wardrobes
- Modern kitchens with full suite of integrated appliances
- 2 Bathrooms
- 920 sqft