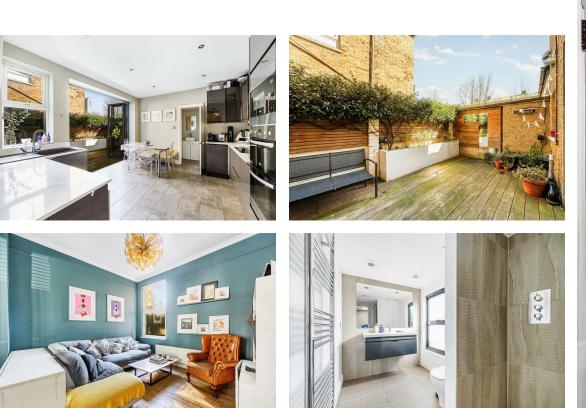

## A charming five bedroom family home located on the popular Acton, Chiswick borders.

Upon entry, the entrance hall leads to a beautiful reception/dining room with an abundance of natural light from the bay window. The room boasts fabulous high ceilings and a feature fireplace, At the rear of the property is a w/c , utility and the eat-in-kitchen with doors that open to the west facing patio garden.

On to the first floor, a bedroom looks out on the garden at the rear of the property. The principal bedroom is at the front of the house with a further bedroom adjacent and of a good size. There is a large family bathroom. The second floor houses two further bedrooms and a further sizeable bathroom.