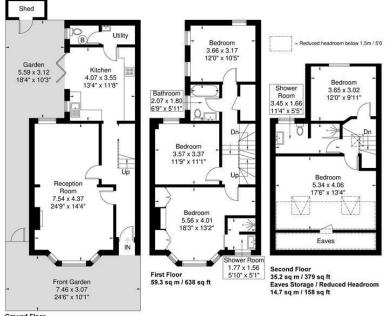

# Aston Rowe

10000

Ramsay Road Approximate Gross Internal Area = 153.0 sq m / 1647 sq ft Eaves Storage / Reduced Headroom = 14.7 sq m / 158 sq ft Total = 167.7 sq m / 1805 sq ft

Ground Floor 58.5 sq m / 629 sq ft

> Although every attempt has been made to ensure accuracy, all measurements are approximate. The floorplan is for illustrative purposes only and not to scale. © www.prspective.co.uk

Offers Over £1,000,000 Ramsay Road, London W3 8AZ

## A charming five bedroom family home located on the popular Acton, Chiswick borders.

Upon entry, the entrance hall leads to a beautiful reception/dining room with an abundance of natural light from the bay window. The room boasts fabulous high ceilings and a feature fireplace, At the rear of the property is a w/c , utility and the eat-in-kitchen with doors that open to the west facing patio garden.

On to the first floor, a bedroom looks out on the garden at the rear of the property. The principal bedroom is at the front of the house with a further bedroom adjacent and of a good size. There is a large family bathroom. The second floor houses two further bedrooms and a further sizeable bathroom.

Square Footage: 1,805 sq ft - inc Eaves.

Ramsay Road is situated in South Acton, a quiet residential area on the borders of Chiswick. Acton is also nearby for everyday amenities, and there are wonderful boutique shops, bars and restaurants situated on Churchfield Road.