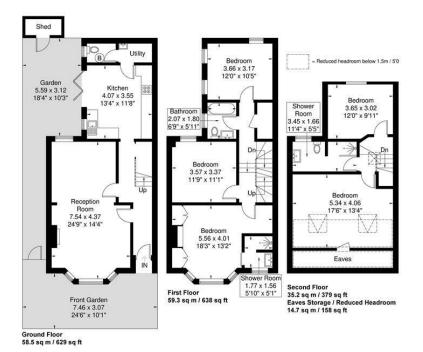

## Acton

Do

sales@astonrowe.co.uk

Better:

57-59 Churchfield Road, Acton, London, W3 6AY

020 8992 3600

Ramsay Road

Approximate Gross Internal Area = 153.0 sq m / 1647 sq ft

Eaves Storage / Reduced Headroom = 14.7 sq m / 158 sq ft

Total = 167.7 sq m / 1805 sq ft

Although every attempt has been made to ensure accuracy, all measurements are approximate.

The floorplan is for illustrative purposes only and not to scale.