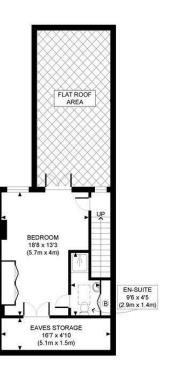

### Acton

sales@astonrowe.co.uk

57-59 Churchfield Road, Acton, London, W3 6AY

020 8992 3600

SECOND FLOOR GROSS INTERNAL FLOOR AREA WITH EAVES STORAGE 397 SQ FT FLOOR AREA WITHOUT EAVES STORAGE 310 SQ FT

APPROX. GROSS INTERNAL FLOOR AREA WITH EAVES STORAGE: 1125 SQ FT/ 105 SQM APPROX. GROSS INTERNAL FLOOR AREA WITHOUT EAVES STORAGE: 1038 SQ FT/ 96 SQM

£2,600 Per Month

Gunnersbury Lane, London W3 8EE

Aston Rowe are proud to present this well presented three bedroom split level apartment, situated a short walk from Acton Town Tube station. Ideal for a couple or professional sharers this property offers a wealth of accommodation space and is set over 1,125 sqft, This modern apartment benefits from three good sized bedrooms, an excellent sized double reception room which creates a great space to relax which then opens out on to a modern open plan kitchen. The apartment also comprises of a three bedrooms and two modern bathrooms. Benefitting from a share of freehold the property is within walking distance to Churchfield Road and Acton High Street, offering a great selection of boutique shops, bars and eateries.

The property is set across 1,125 Sqft (Including Eaves) and benefits from a share of freehold.