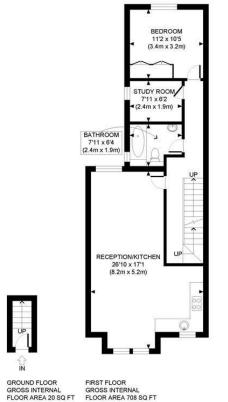

### Acton

sales@astonrowe.co.uk

57-59 Churchfield Road, Acton, London, W3 6AY

020 8992 3600

SECOND FLOOR GROSS INTERNAL FLOOR AREA WITH EAVES STORAGE 397 SQ FT FLOOR AREA WITHOUT EAVES STORAGE 310 SQ FT

APPROX. GROSS INTERNAL FLOOR AREA WITH EAVES STORAGE: 1125 SQ FT/ 105 SQM APPROX. GROSS INTERNAL FLOOR AREA WITHOUT EAVES STORAGE: 1038 SQ FT/ 96 SQM

£2,600 Per Month

Gunnersbury Lane, London W3 8EE

Aston Rowe are proud to present this well presented three bedroom split level apartment, situated a short walk from Acton Town Tube station. Ideal for a couple or professional sharers this property offers a wealth of accommodation space and is set over 1,125 sqft, This modern apartment benefits from three good sized bedrooms, an excellent sized double reception room which creates a great space to relax which then opens out on to a modern open plan kitchen. The apartment also comprises of a three bedrooms and two modern bathrooms. Benefitting from a share of freehold the property is within walking distance to Churchfield Road and Acton High Street, offering a great selection of boutique shops, bars and eateries.

The property is set across 1,125 Sqft (Including Eaves) and benefits from a share of freehold.