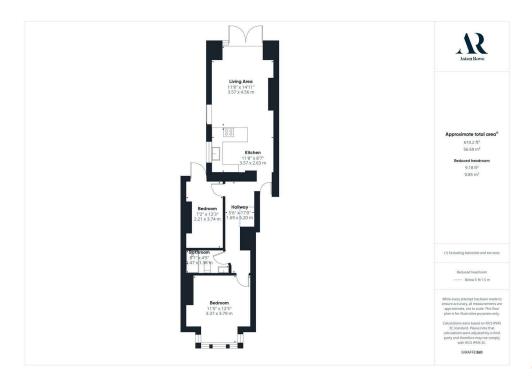

### Acton

sales@astonrowe.co.uk

57-59 Churchfield Road, Acton, London, W3 6AY

020 8992 3600

£2,400

Nemoure Road, London W3 6NZ

A two bedroom ground floor garden flat, located a short walk to Acton Mainline Elizabeth Line station. Ideal for a couple the property consists of a nice open plan kitchen reception, with a breakfast bar leading out to a good size private garden, the flat has master bedroom, second bedroom which could also work as a good home office. Nemoure Road is a beautifully tranquil tree-lined road which is conveniently located close by to the wonderful green open spaces of Springfield Park and Acton Park. An array of vibrant café culture of Churchfield Road which offers a great selection of boutique shops, bars and eateries. The nearest transport links are Acton Mainline (Elizabeth Line), Acton Town (Piccadilly line and District line) and Acton Central station (Overground).