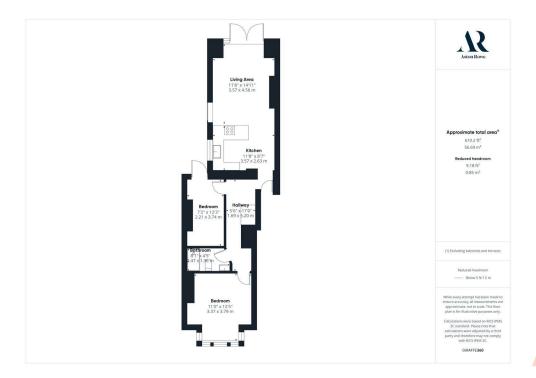

### Acton

sales@astonrowe.co.uk

57-59 Churchfield Road, Acton, London, W3 6AY

020 8992 3600

Nemoure Road, London W3 6NZ

A two bedroom ground floor garden flat, located a short walk to Acton Mainline Elizabeth Line station. Ideal for a couple the property consists of a nice open plan kitchen reception, with a breakfast bar leading out to a good size private garden, the flat has master bedroom, second bedroom which could also work as a good home office. Nemoure Road is a beautifully tranquil tree-lined road which is conveniently located close by to the wonderful green open spaces of Springfield Park and Acton Park. An array of vibrant café culture of Churchfield Road which offers a great selection of boutique shops, bars and eateries. The nearest transport links are Acton Mainline (Elizabeth Line), Acton Town (Piccadilly line and District line) and Acton Central station (Overground).

# What's better:

A two bedroom garden flat within a short walking distance to Acton Mainline Elizabeth Line station and Acton's popular Churchfield Road.