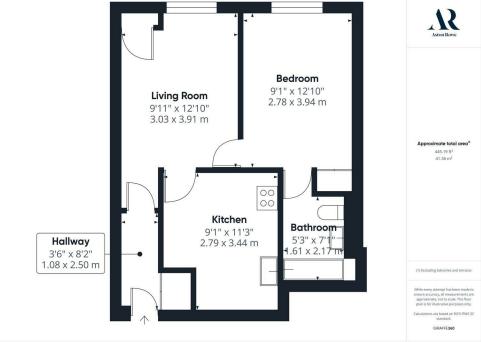

### Acton

lettings@astonrowe.co.uk

57-59 Churchfield Road, Acton, London, W3 6AY

020 8992 3600

To Let: £1,650 Per Month
High Street, London W3 6QX

A newly refurbished spacious one bedroom flat situated situated in the heart of Acton, this well presented larger than average flat is situated on the first floor. There is a spacious bedroom leading directly onto a sizable bathroom, there is a well proportioned reception room and an eat in kitchen diner. Located right in the heart of the Acton high street with all the amenities near by, as well as the fantastic bus links of the high street, you are also a short walk to Acton Central station and Acton town station for transport into the city.