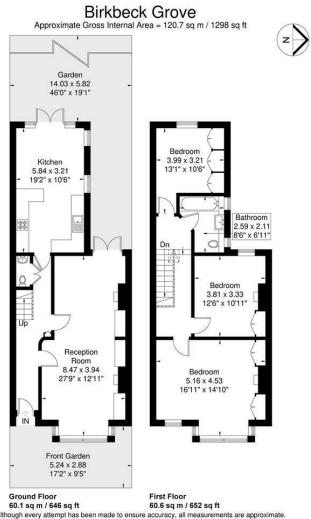

## **Key points:**

- Three bedrooms
- End-of-terrace
- 1,298 sq.ft / 120.7 sq.m
- Well presented throughout
- Private garden- 46 ft
- Fantastic potential to extend (STPP)
- Quiet tree-lined road
- · No chain

### Acton

sales@astonrowe.co.uk

57-59 Churchfield Road, Acton, London, W3 6AY

020 8992 3600

60.1 sq m / 646 sq ft
60.6 sq m / 652 sq ft
Although every attempt has been made to ensure accuracy, all measurements are approximate.
The floorplan is for illustrative purposes only and not to scale.

The house comprises large double reception room, downstairs w/c, and modern eat-in-kitchen which leads out to a beautiful 46ft private rear garden. The first floor offers a large master bedroom, two further good size bedrooms, and modern family bathroom.