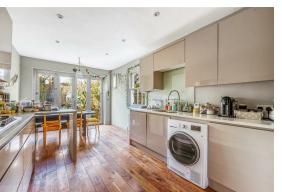

The house comprises large double reception room, downstairs w/c, and modern eat-in-kitchen which leads out to a beautiful 46ft private rear garden. The first floor offers a large master bedroom, two further good size bedrooms, and modern family bathroom.