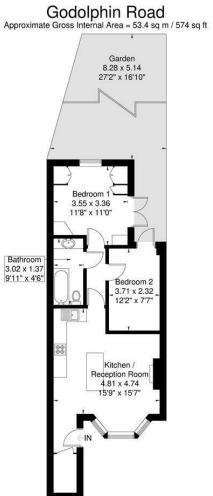

A well-presented two bedroom garden apartment located in the heart of Shepherd's Bush set on a wonderful treelined road and situated opposite Godolphin Community Gardens

The property is positioned on the lower ground floor of an attractive period building and comprises of two double bedrooms, open-plan shaker style kitchen/ living room with bay window and modern family bathroom. The apartment benefits from 27 ft landscaped garden perfect for entertaining and al-fresco dining. Further benefits include share of freehold, own front door and great storage throughout.

#### Acton

sales@astonrowe.co.uk

57-59 Churchfield Road, Acton, London, W3 6AY

020 8992 3600

Although every attempt has been made to ensure accuracy, all measurements are approximate The floorplan is for illustrative purposes only and not to scale.