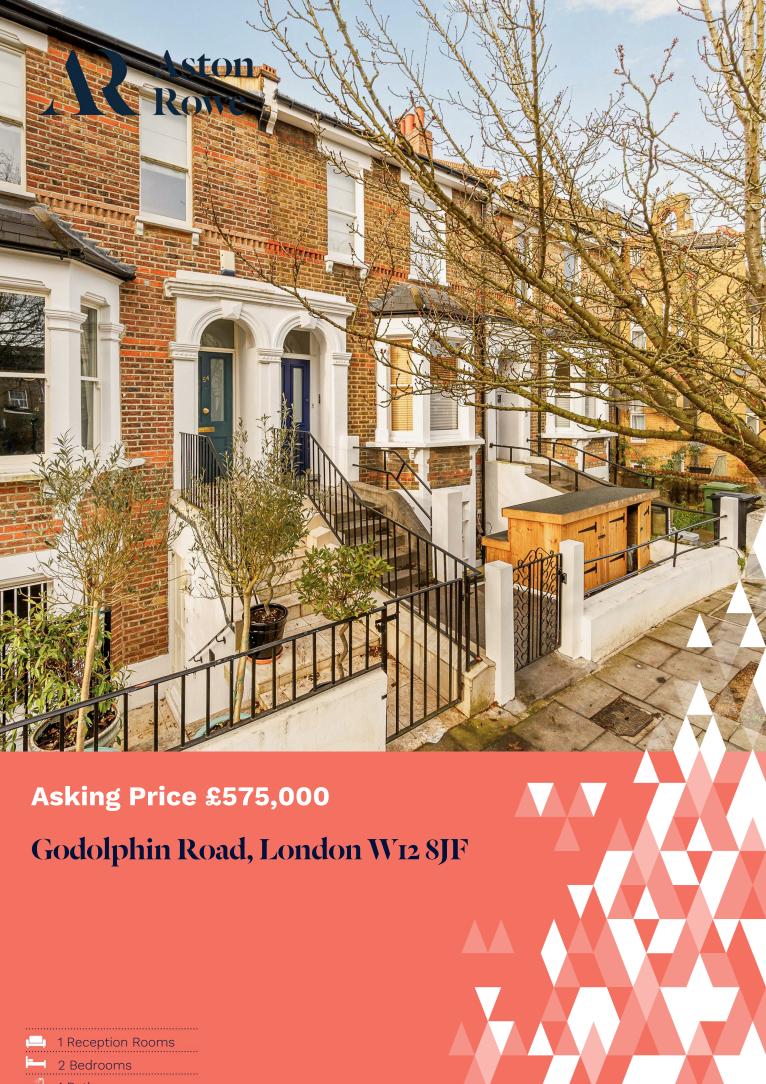

A well-presented two bedroom garden apartment located in the heart of Shepherd's Bush set on a wonderful treelined road and situated opposite Godolphin Community Gardens

The property is positioned on the lower ground floor of an attractive period building and comprises of two double bedrooms, open-plan shaker style kitchen/ living room with bay window and modern family bathroom. The apartment benefits from 27 ft landscaped garden perfect for entertaining and al-fresco dining. Further benefits include share of freehold, own front door and great storage throughout.

## What's better:

A wonderful two bedroom garden apartment in W12.