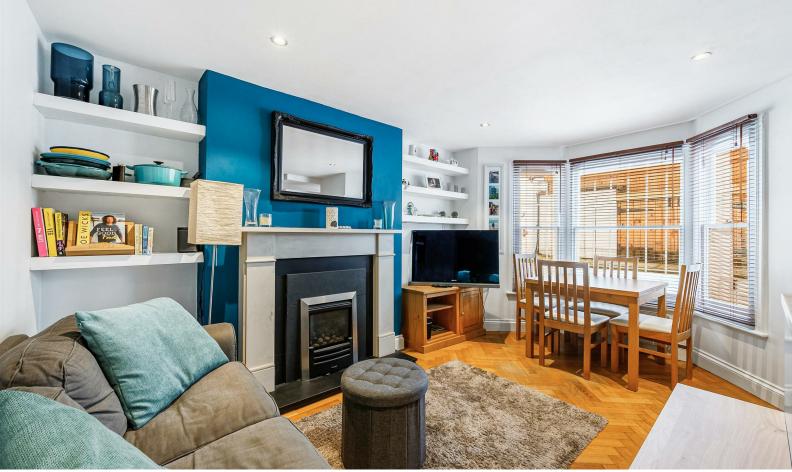

A well-presented two bedroom garden apartment located in the heart of Shepherd's Bush set on a wonderful treelined road and situated opposite Godolphin Community Gardens

The property is positioned on the lower ground floor of an attractive period building and comprises of two double bedrooms, open-plan shaker style kitchen/ living room with bay window and modern family bathroom. The apartment benefits from 27 ft landscaped garden perfect for entertaining and al-fresco dining. Further benefits include share of freehold, own front door and great storage throughout.