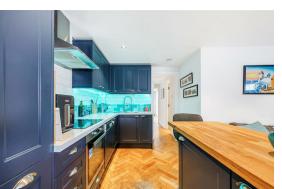

A well-presented two bedroom garden apartment located in the heart of Shepherd's Bush set on a wonderful treelined road and situated opposite Godolphin Community Gardens

The property is positioned on the lower ground floor of an attractive period building and comprises of two double bedrooms, open-plan shaker style kitchen/ living room with bay window and modern family bathroom. The apartment benefits from 27 ft landscaped garden perfect for entertaining and al-fresco dining. Further benefits include share of freehold, own front door and great storage throughout.