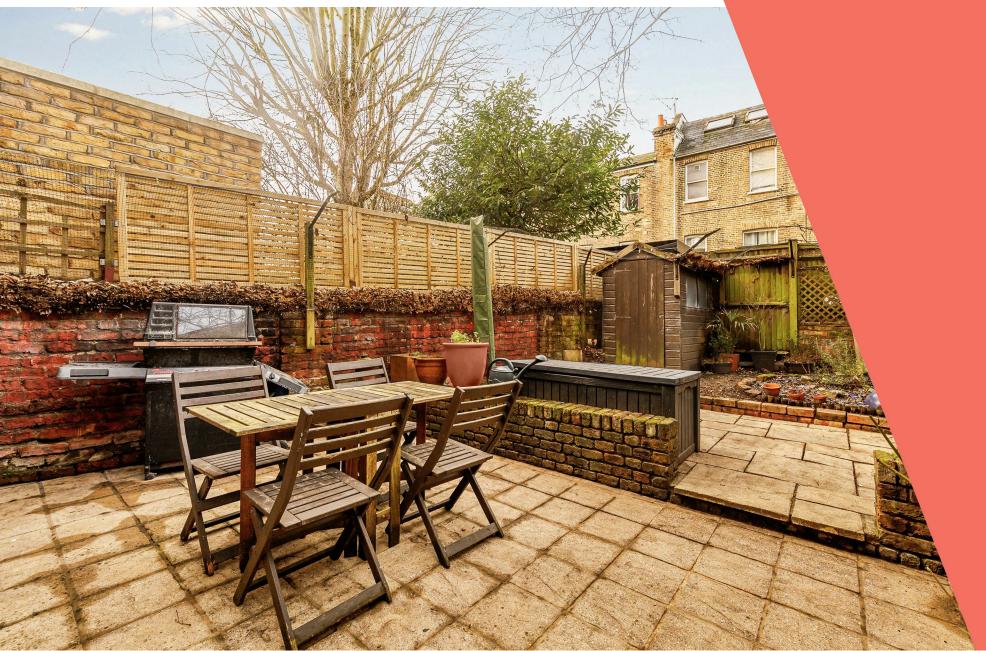

### **Key points:**

- 2 Double bedrooms
- · Share of freehold
- 27ft Private garden
- Own front door
- Modern apartment
- Lovely tree lined road
- Opposite Godolphin gardens
- 10 Minute walk to Goldhawk Road and Shepherd's Bush Market Station

A well-presented two bedroom garden apartment located in the heart of Shepherd's Bush set on a wonderful treelined road and situated opposite Godolphin Community Gardens

The property is positioned on the lower ground floor of an attractive period building and comprises of two double bedrooms, open-plan shaker style kitchen/ living room with bay window and modern family bathroom. The apartment benefits from 27 ft landscaped garden perfect for entertaining and al-fresco dining. Further benefits include share of freehold, own front door and great storage throughout.