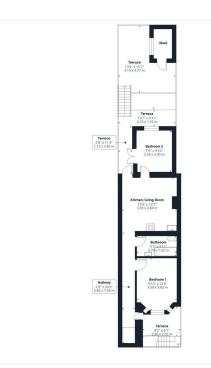

## Do Better:

Acton lettings@astonrowe.co.uk

57-59 Churchfield Road, Acton, London, W3 6AY

020 8992 3600

Approximate total area"
Approximate total area"
S21.19 ft<sup>2</sup>
3.6.2 m<sup>2</sup>
S22.19 ft<sup>2</sup>
3.6.76 m<sup>2</sup>
S25.65 ft<sup>2</sup>
3.6.76 m<sup>2</sup>
S25.67 ft<sup>2</sup>
3.6.76 m<sup>2</sup>
S25.67 ft<sup>2</sup>
S

1 Reception Rooms
 2 Bedrooms
 1 Bathrooms

Located in the charming Poets Corner of Acton on Shakespeare Road, this two-bedroom lower ground floor flat offers comfort and convenience.

The property comprises of an open-plan kitchen and reception area, two spacious bedrooms, a modern bathroom, and a private garden perfect for outdoor relaxation or dining.