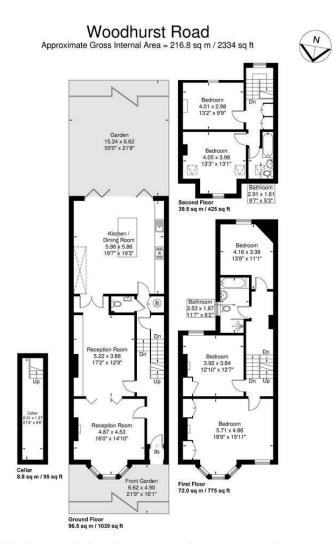

#### Acton

- sales@astonrowe.co.uk
- 57-59 Churchfield Road, Acton, London, W3 6AY
- 020 8992 3600

Although every attempt has been made to ensure accuracy, all measurements are approximate. The floorplan is for illustrative purposes only and not to scale. © www.prspective.co.uk

## Woodhurst Road, London W3 688

SOLD STC - Aston Rowe are proud to present this exceptional five - bedroom family home situated on arguably one of Poets Corners' most desirable roads. Ideal for a large or growing family, this home offers traditional features with a modern finish throughout. The ground floor comprises two attractive reception rooms and open plan modern kitchen/dining area with bi-folding doors leading on to a private 50 ft south-facing landscaped garden. The first floor offers a double bedrooms at the rear, a family bathroom, second bedroom, and a charming master bedroom with an abundance of built-in storage. The second floor comprises two good-sized double bedroom with an extra family bathroom. The property has the potential to extend on the outrigger S.T.P.P via Ealing Council. Moments from Churchfield Road, offering a vibrant cafe culture and a great selection of boutique shops, bars, and eateries.