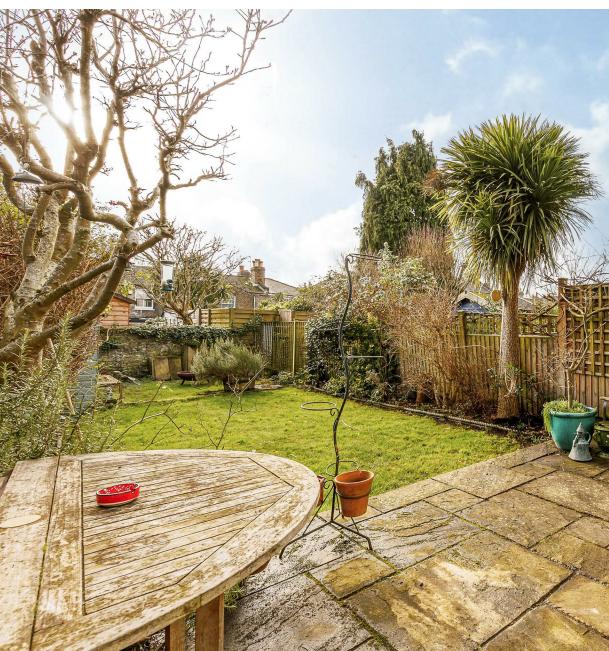

#### Key points:

- 5 Bedrooms
- Poets Corner
- Walking distance to Elizabeth Line
- Potential to extend S.T.P.P via Ealing Council
- Fantastic family home
- South facing garden
- 2 Bathrooms
- 2,334 sqft

## Woodhurst Road, London W3 688

SOLD STC - Aston Rowe are proud to present this exceptional five - bedroom family home situated on arguably one of Poets Corners' most desirable roads. Ideal for a large or growing family, this home offers traditional features with a modern finish throughout. The ground floor comprises two attractive reception rooms and open plan modern kitchen/dining area with bi-folding doors leading on to a private 50 ft south-facing landscaped garden. The first floor offers a double bedrooms at the rear, a family bathroom, second bedroom, and a charming master bedroom with an abundance of built-in storage. The second floor comprises two good-sized double bedroom with an extra family bathroom. The property has the potential to extend on the outrigger S.T.P.P via Ealing Council. Moments from Churchfield Road, offering a vibrant cafe culture and a great selection of boutique shops, bars, and eateries.