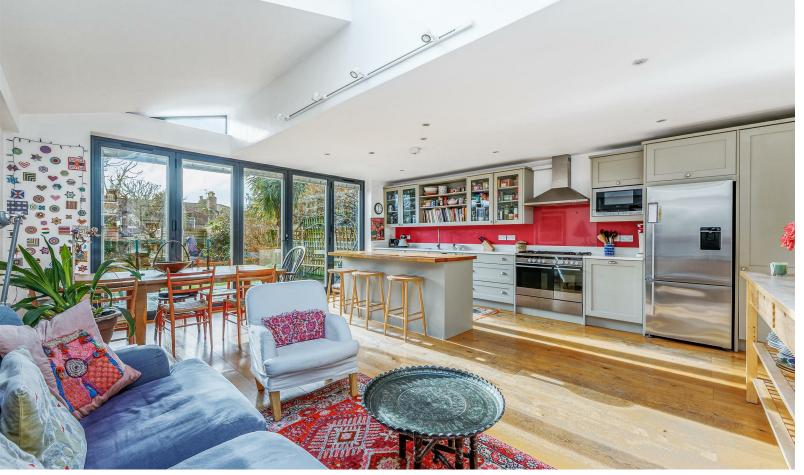

## Woodhurst Road, London W3 688

SOLD STC - Aston Rowe are proud to present this exceptional five - bedroom family home situated on arguably one of Poets Corners' most desirable roads. Ideal for a large or growing family, this home offers traditional features with a modern finish throughout. The ground floor comprises two attractive reception rooms and open plan modern kitchen/dining area with bi-folding doors leading on to a private 50 ft south-facing landscaped garden. The first floor offers a double bedrooms at the rear, a family bathroom, second bedroom, and a charming master bedroom with an abundance of built-in storage. The second floor comprises two good-sized double bedroom with an extra family bathroom. The property has the potential to extend on the outrigger S.T.P.P via Ealing Council. Moments from Churchfield Road, offering a vibrant cafe culture and a great selection of boutique shops, bars, and eateries.