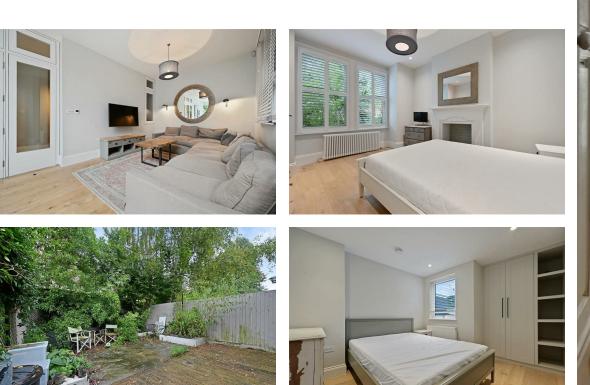

### Key points:

- Five bedrooms
- Three bathrooms
- Edwardian, Semi-Detached House
- Well-presented throughout
- 2,126 Sq.ft / 198 Sq.m
- No onward chain

## A five bedroom, semi-detached family home ideally located on a quiet tree-lined road, within short walking distance of Acton Main Line Station for the Elizabeth Line.

The property offers in excess of 2,100 sq.ft of accommodation, is in excellent condition throughout and is offered with no onward chain.