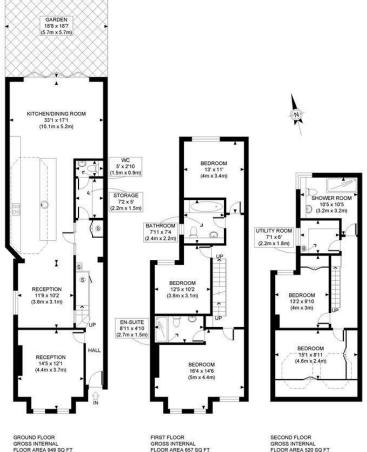

### Key points:

- Five bedrooms
- Three bathrooms
- Edwardian, Semi-Detached House
- Well-presented throughout
- 2,126 Sq.ft / 198 Sq.m
- No onward chain

#### Acton

sales@astonrowe.co.uk

57-59 Churchfield Road, Acton, London, W3 6AY

020 8992 3600

GROSS INTERNAL FLOOR AREA 657 SQ FT APPROX. GROSS INTERNAL FLOOR AREA: 2126 SQ FT/ 198 SQM

## A five bedroom, semi-detached family home ideally located on a quiet tree-lined road, within short walking distance of Acton Main Line Station for the Elizabeth Line.

The property offers in excess of 2,100 sq.ft of accommodation, is in excellent condition throughout and is offered with no onward chain.