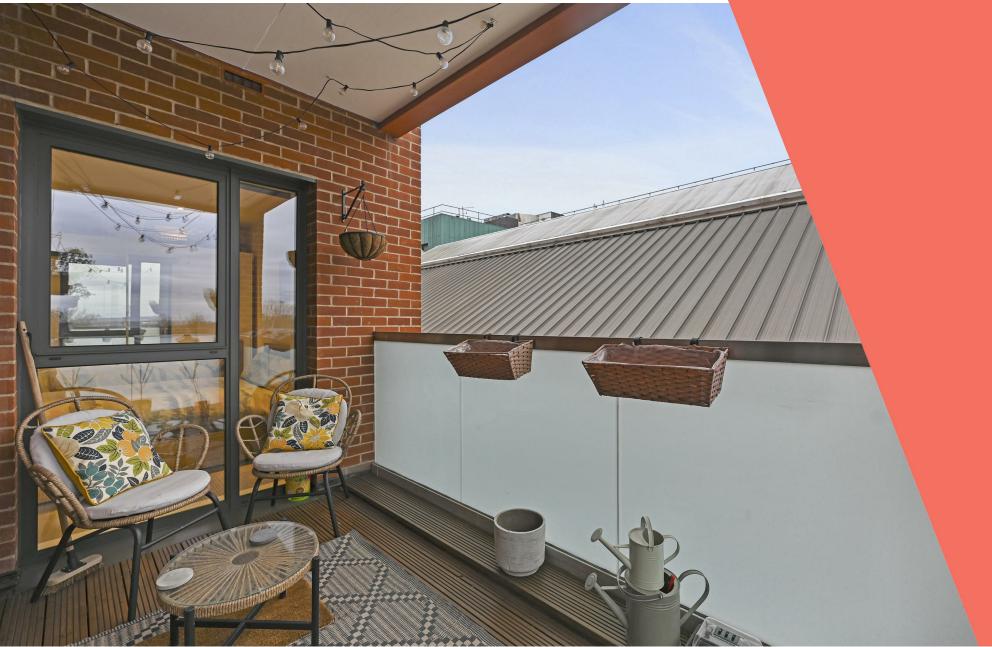

#### **Key points:**

- 2 Double bedrooms
- Private balcony
- 783 sqft
- 2 bathrooms
- Communal gardens
- Close to Acton High street
- Fantastic transport links
- No onward chain
- Ample storage throughout

### PROPERTY PHOT PLANS COLUK

This two bedroom, two bathroom apartment in the iconic Old Town Hall. This beautiful building and apartment is set over 783 sqft and benefits from a modern open plan kitchen/living room with high ceilings and large windows. There are also two good sized double bedrooms, with the master offering an en-suite and fitted wardrobes. Further benefits include a separate modern family bathroom and large storage cupboard. The apartment also benefits from a private balcony and a stunning communal garden to the rear of this wonderful building. The Old Town Hall has been fully renovated & restored to an exacting standard, whilst maintaining a wealth of charm & character throughout. The apartment is moments away from the wide array of shops and restaurants Acton has to offer on the High Street and Churchfield Road. Local transport links include Acton Town tube station (Piccadilly and District Lines), Acton Central (Overground) and Acton Mainline (Elizabeth Line) as well as excellent bus services to nearby Shepherds Bush, Chiswick, and Hammersmith. The M4 and M40 motorway routes are also easily