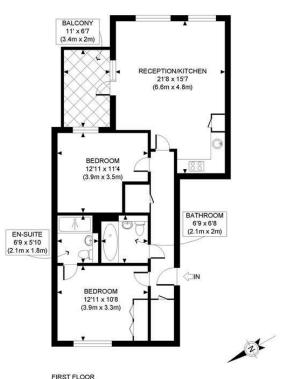

#### Acton

sales@astonrowe.co.uk

57-59 Churchfield Road, Acton, London, W3 6AY

020 8992 3600

FIRST FLOOR GROSS INTERNAL FLOOR AREA 783 SQ FT

APPROX. GROSS INTERNAL FLOOR AREA: 783 SQ FT/ 73 SQM

### PROPERTY PHOT PLANS COLUK

This two bedroom, two bathroom apartment in the iconic Old Town Hall. This beautiful building and apartment is set over 783 sqft and benefits from a modern open plan kitchen/living room with high ceilings and large windows. There are also two good sized double bedrooms, with the master offering an en-suite and fitted wardrobes. Further benefits include a separate modern family bathroom and large storage cupboard. The apartment also benefits from a private balcony and a stunning communal garden to the rear of this wonderful building. The Old Town Hall has been fully renovated & restored to an exacting standard, whilst maintaining a wealth of charm & character throughout. The apartment is moments away from the wide array of shops and restaurants Acton has to offer on the High Street and Churchfield Road. Local transport links include Acton Town tube station (Piccadilly and District Lines), Acton Central (Overground) and Acton Mainline (Elizabeth Line) as well as excellent bus services to nearby Shepherds Bush, Chiswick, and Hammersmith. The M4 and M40 motorway routes are also easily