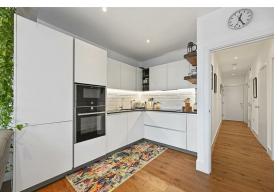

### PROPERTY PHOT PLANS COLUK

This two bedroom, two bathroom apartment in the iconic Old Town Hall. This beautiful building and apartment is set over 783 sqft and benefits from a modern open plan kitchen/living room with high ceilings and large windows. There are also two good sized double bedrooms, with the master offering an en-suite and fitted wardrobes. Further benefits include a separate modern family bathroom and large storage cupboard. The apartment also benefits from a private balcony and a stunning communal garden to the rear of this wonderful building. The Old Town Hall has been fully renovated & restored to an exacting standard, whilst maintaining a wealth of charm & character throughout. The apartment is moments away from the wide array of shops and restaurants Acton has to offer on the High Street and Churchfield Road. Local transport links include Acton Town tube station (Piccadilly and District Lines), Acton Central (Overground) and Acton Mainline (Elizabeth Line) as well as excellent bus services to nearby Shepherds Bush, Chiswick, and Hammersmith. The M4 and M40 motorway routes are also easily