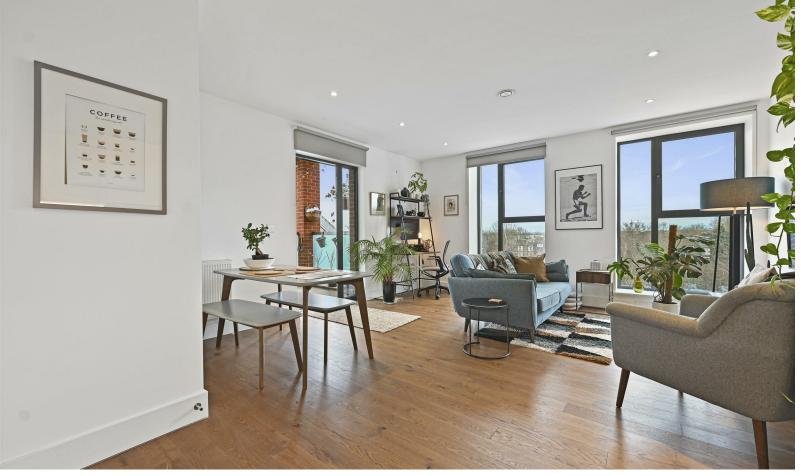

### PROPERTY PHOT PLANS COLUK

This two bedroom, two bathroom apartment in the iconic Old Town Hall. This beautiful building and apartment is set over 783 sqft and benefits from a modern open plan kitchen/living room with high ceilings and large windows. There are also two good sized double bedrooms, with the master offering an en-suite and fitted wardrobes. Further benefits include a separate modern family bathroom and large storage cupboard. The apartment also benefits from a private balcony and a stunning communal garden to the rear of this wonderful building. The Old Town Hall has been fully renovated & restored to an exacting standard, whilst maintaining a wealth of charm & character throughout. The apartment is moments away from the wide array of shops and restaurants Acton has to offer on the High Street and Churchfield Road. Local transport links include Acton Town tube station (Piccadilly and District Lines), Acton Central (Overground) and Acton Mainline (Elizabeth Line) as well as excellent bus services to nearby Shepherds Bush, Chiswick, and Hammersmith. The M4 and M40 motorway routes are also easily