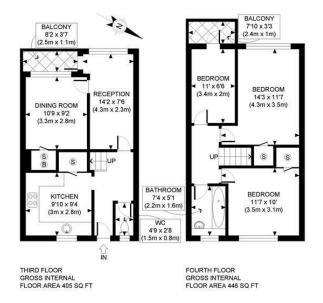

A large three bedroom, split-level flat located in Brixton Hill, SW2.

On the third floor is an eat-in kitchen, reception room, balcony, and w.c. On the fourth floor are two double bedrooms, a large single bedroom and a family bathroom.

# Do Better:

Acton sales@astonrowe.co.uk

57-59 Churchfield Road, Acton, London, W3 6AY

020 8992 3600

APPROX. GROSS INTERNAL FLOOR AREA: 851 SQ FT/ 79 SQM