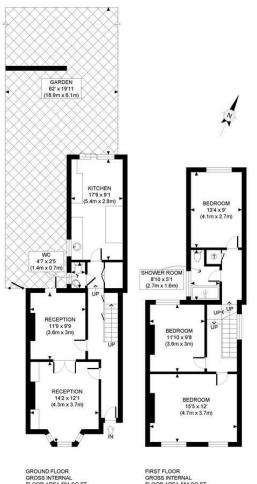

#### Acton

sales@astonrowe.co.uk

57-59 Churchfield Road, Acton, London, W3 6AY

020 8992 3600

APPROX. GROSS INTERNAL FLOOR AREA: 1175 SQ FT/ 109 SQM

The services systems and applicances shown have not been tested and no quarantee as to the operability or efficiency can be given.

ston

Aston Rowe are proud to present this three bedroom detached house in one of Acton's most desirable roads in Poets Corner. The accommodation includes a front reception room with a bay window, a snug second reception room with a downstairs WC. At the rear of the property, you will find a modern kitchen / diner with access into a large 62 ft north facing garden. The first floor is home to a family bathroom and three good sized bedrooms. This well looked after family home offers a buyer the genuine potential to extend at the rear and into the loft space, subject to the usual planning consents required via Ealing Council. Moments from Churchfield Road, offering a vibrant cafe culture and a great selection of boutique shops, bars and eateries.