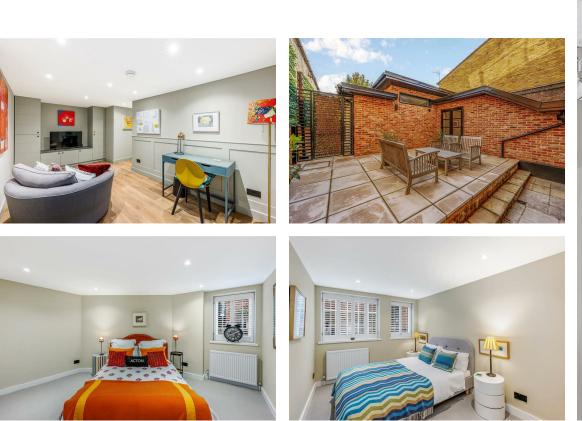

#### Key points:

- Two bedroom apartment
- Two bathrooms (one en-suite)
- 1,009 SQ.FT / 93.8 SQ.M
- Private courtyard garden
- Off-street parking for a small car with EV charging point
- Private entrance
- Chain free

# £775,000 Gloucester Road, London W3 8PD

1 Reception Rooms
2 Bedrooms
2 Bathrooms

A unique two bedroom apartment with a private courtyard garden and off-street parking in Acton.

The property offers a large open-plan kitchen/living area, a second reception, two double bedrooms and two bathrooms.