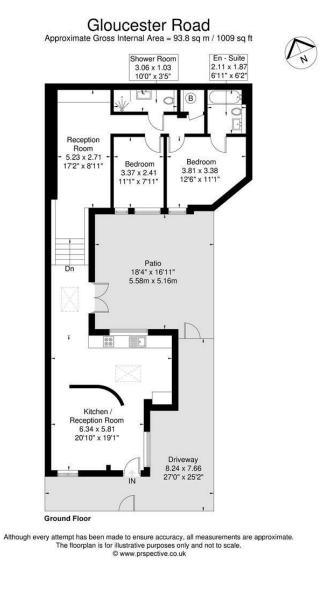

#### Key points:

- Two bedroom apartment
- Two bathrooms (one en-suite)
- 1,009 SQ.FT / 93.8 SQ.M
- Private courtyard garden
- Off-street parking for a small car with EV charging point
- Private entrance
- Chain free

# £775,000 Gloucester Road, London W3 8PD

1 Reception Rooms
2 Bedrooms
2 Bathrooms

A unique two bedroom apartment with a private courtyard garden and off-street parking in Acton.

The property offers a large open-plan kitchen/living area, a second reception, two double bedrooms and two bathrooms.