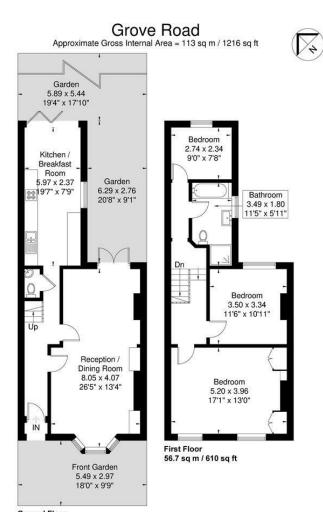

# Do Better:

Acton lettings@astonrowe.co.uk

57-59 Churchfield Road,

020 8992 3600

Ground Floor 56.3 sq m / 606 sq ft

Although every attempt has been made to ensure accuracy, all measurements are approximate. The floorplan is for illustrative purposes only and not to scale. © www.prspective.co.uk