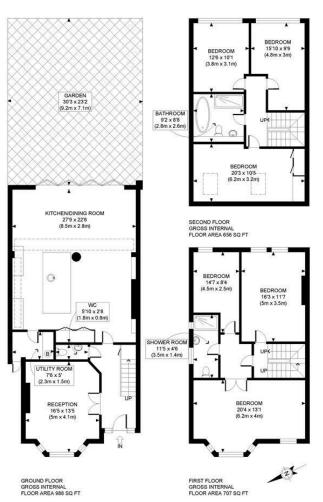

### **Key points:**

- Six bedrooms
- Two bathrooms
- Semi-detached
- 2,351 SQ.FT / 218 SQ.M
- Large east facing garden
- Off-street parking
- · No chain

APPROX. GROSS INTERNAL FLOOR AREA: 2351 SQ FT/ 218 SQM

On the ground floor you have a large front reception room, impressive open plan kitchen/living area, w/c and utility room. The first floor includes a spacious master bedroom with large bay to the front of the property, two generous bedrooms and family bathroom. The second floor offers a further three bedrooms and a second family bathroom. This family home has further benefits which include offstreet parking and a 30 ft private east facing garden, perfect for entertaining.