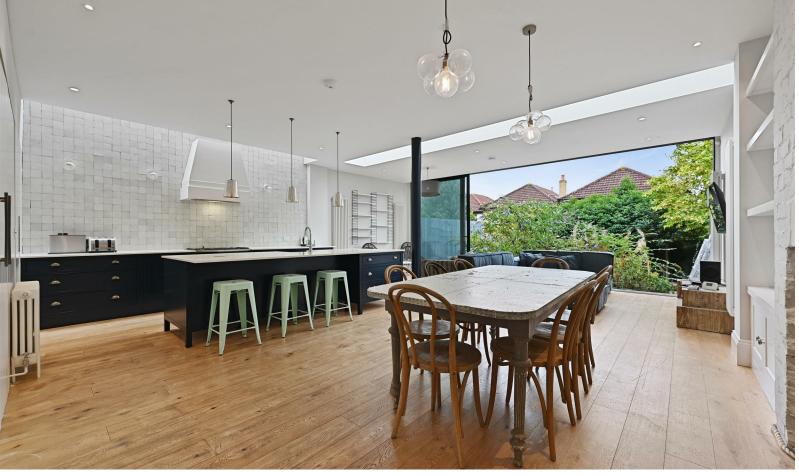

On the ground floor you have a large front reception room, impressive open plan kitchen/living area, w/c and utility room. The first floor includes a spacious master bedroom with large bay to the front of the property, two generous bedrooms and family bathroom. The second floor offers a further three bedrooms and a second family bathroom. This family home has further benefits which include offstreet parking and a 30 ft private east facing garden, perfect for entertaining.

### What's better:

A stunning five bedroom semi-detached house, circa 2,351 sq.ft, situated on one of Acton's premier roads in the heart of Poet's Corner.