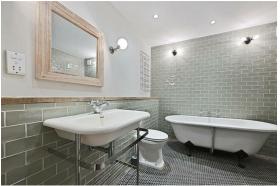

### **Key points:**

- Six bedrooms
- Two bathrooms
- Semi-detached
- 2,351 SQ.FT / 218 SQ.M
- Large east facing garden
- Off-street parking
- · No chain

APPROX. GROSS INTERNAL FLOOR AREA: 2351 SQ FT/ 218 SQM

On the ground floor you have a large front reception room, impressive open plan kitchen/living area, w/c and utility room. The first floor includes a spacious master bedroom with large bay to the front of the property, two generous bedrooms and family bathroom. The second floor offers a further three bedrooms and a second family bathroom. This family home has further benefits which include offstreet parking and a 30 ft private east facing garden, perfect for entertaining.