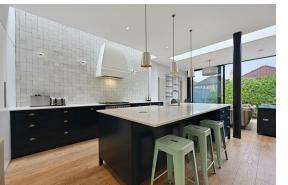

On the ground floor you have a large front reception room, impressive open plan kitchen/living area, w/c and utility room. The first floor includes a spacious master bedroom with large bay to the front of the property, two generous bedrooms and family bathroom. The second floor offers a further three bedrooms and a second family bathroom. This family home has further benefits which include offstreet parking and a 30 ft private east facing garden, perfect for entertaining.