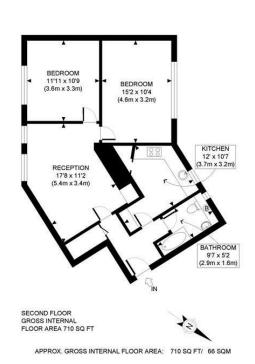

The services systems and anotiances shown have not been tested and no reasonable as to the operability or efficiency can be niven.

Asking Price £375,000

Kingsbridge Avenue, London W3 9AH

A two bedroom second floor apartment located within a popular, well maintained purpose built development with communal gardens.

## What's better:

A two bedroom second floor apartment located within a popular, well maintained purpose built development with communal gardens.