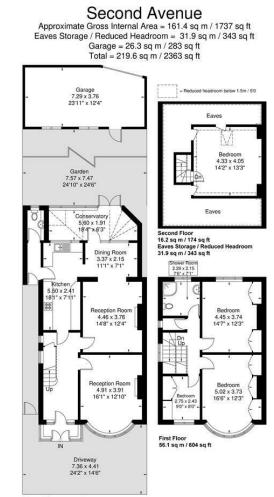

## Acton

sales@astonrowe.co.uk

57-59 Churchfield Road, Acton, London, W3 6AY

020 8992 3600

Ground Floor Garage 89.1 sq m / 959 sq ft 26.3 sq m / 283 sq ft

Although every attempt has been made to ensure accuracy, all measurements are approximate. The floorplan is for illustrative purposes only and not to scale. © www.prspective.co.uk