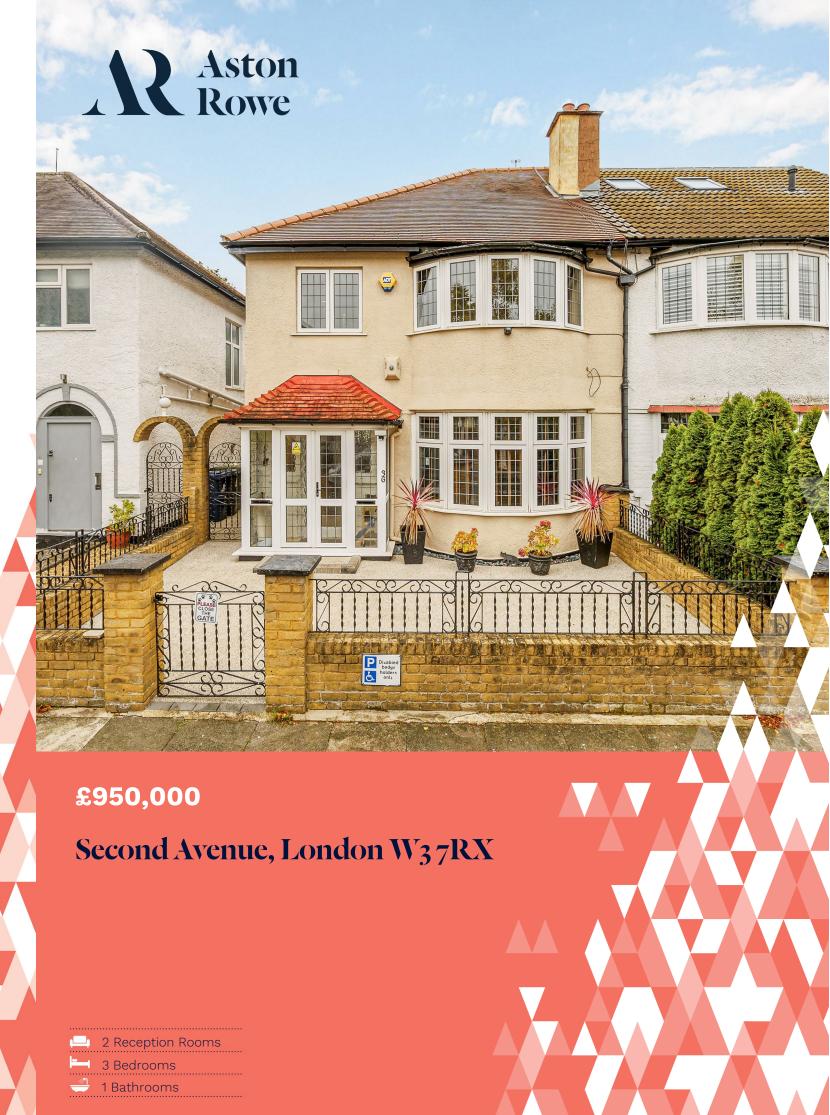

# A charming three bedroom, semi-detached house, located on a quiet tree-lined road in Acton.

The property requires a programme of modernisation, offering scope for an ingoing purchaser to extend and refurbish, subject to the usual necessary consents. Accommodation currently comprises entrance hall, double reception room, cloakroom, kitchen, utility room and conservatory on the ground floor. The first floor offers three bedrooms and family bathrooms with access to an attic room. The house further offers a good size eastfacing garden and a private garage at the rear.

# What's better:

A charming three bedroom, semidetached house, located on a quiet treelined road in Acton.