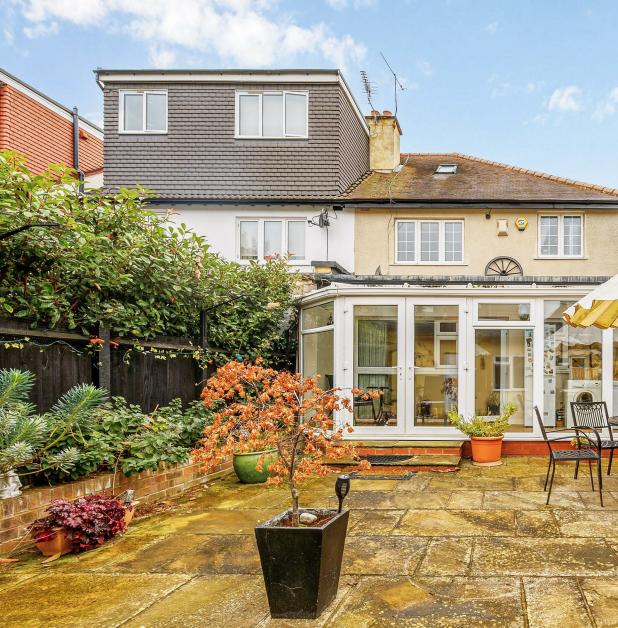

## Key points:

- Three/four bedrooms
- Semi-detached
- Large east-facing garden
- Access to rear Garage 23'11 x 12'4

Z

• Potential to extend (STPP)

# A charming three bedroom, semi-detached house, located on a quiet tree-lined road in Acton.

The property requires a programme of modernisation, offering scope for an ingoing purchaser to extend and refurbish, subject to the usual necessary consents. Accommodation currently comprises entrance hall, double reception room, cloakroom, kitchen, utility room and conservatory on the ground floor. The first floor offers three bedrooms and family bathrooms with access to an attic room. The house further offers a good size eastfacing garden and a private garage at the rear.