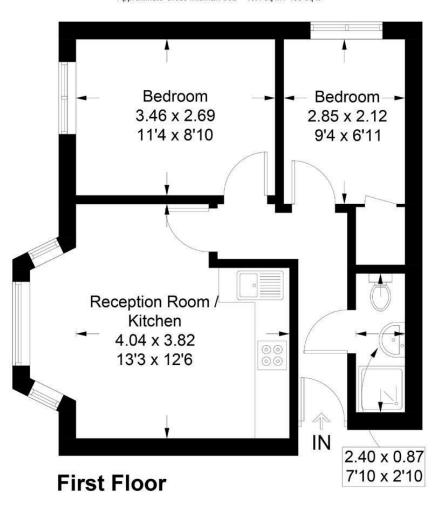

#### **Allison Road**

Approximate Gross Internal Area = 40.4 sq m / 435 sq ft

Illustration for identification purposes only, measurements are approximate not to scale. floorplansUsketch.com © (ID532147)