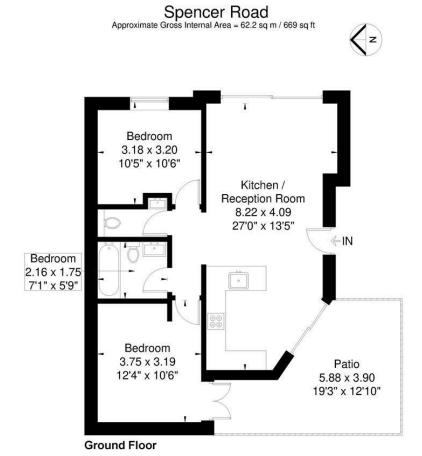

### **Key points:**

- Two bedroom
- Ground floor
- Available now
- Poets Corner location
- Private outside space
- · Churchfield Road nearby

#### Acton

sales@astonrowe.co.uk

57-59 Churchfield Road, Acton, London, W3 6AY

020 8992 3600

Although every attempt has been made to ensure accuracy, all measurements are approximate.

The floorplan is for illustrative purposes only and not to scale.

## The current owner says:

Ground floor two bedroom flat located in Acton's popular poets corner. Ideal for a couple or professional sharers, the property has two bathrooms, private outside space and is located just off Churchfield Road which has excellent amenties. Spencer Road is walking distance to Acton Central overground and Acton Mainline Elizabeth Line.