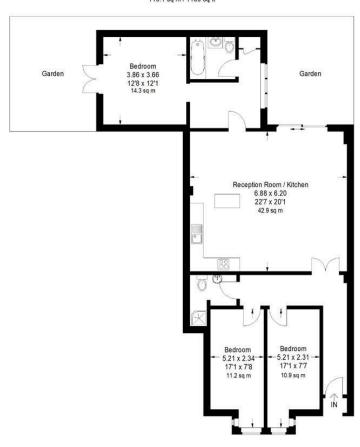

# Ramsay Road

Approximate Gross Internal Area 110.1 sq m / 1185 sq ft

Illustration for identification purposes only, measurements are approximate, not to scale. FloorplansUsketch.com @ 2016 (ID300041)