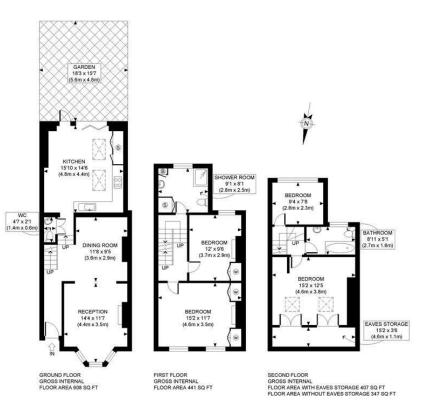

#### Acton

sales@astonrowe.co.uk

57-59 Churchfield Road, Acton, London, W3 6AY

020 8992 3600

APPROX, GROSS INTERNAL FLOOR AREA WITH EAVES STORAGE: 1456 SQ FT/ 135 SQM APPROX, GROSS INTERNAL FLOOR AREA WITHOUT EAVES STORAGE: 1396 SQ FT/ 130 SQM

### PROPERTY PHOT PLANS COUK

Whilst every attempt has been made to ensure the accuracy of the Floor Plan contained here, measurements of the doors, windows, rooms and any other items are approximate and no responsibility is taken for any errors, omissions, or misstatement. The services, systems and appliances shown have not been tested and no ouarrantee as to the operability or efficiency can be given.