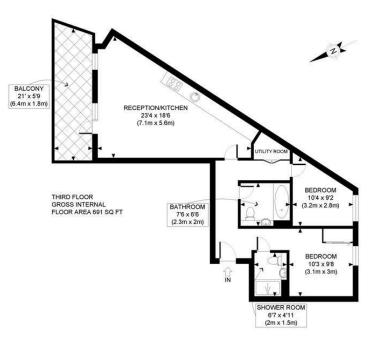

#### Acton

sales@astonrowe.co.uk

57-59 Churchfield Road, Acton, London, W3 6AY

020 8992 3600

APPROX. GROSS INTERNAL FLOOR AREA: 691 SQ FT/ 64 SQM

1 Reception Rooms

2 Bedrooms
2 Bathrooms

A bright and spacious two bedroom, two bathroom apartment set within a modern development in Acton.

The property is set on the top floor and comprises of two bedrooms, two bathrooms (one en-suite), and an open-plan kitchen/living area with doors out to a private 21'x6' balcony.