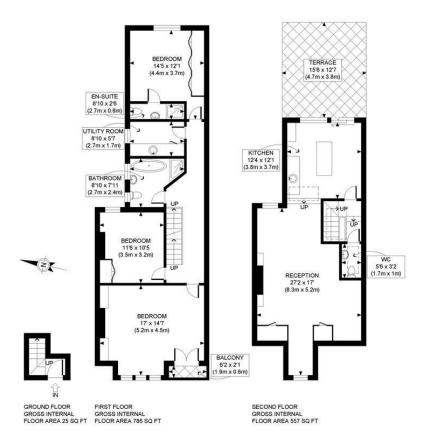

#### Acton

sales@astonrowe.co.uk

57-59 Churchfield Road, Acton, London, W3 6AY

020 8992 3600

APPROX, GROSS INTERNAL FLOOR AREA: 1368 SQ FT/ 127 SQM

## PROPERTY PHOTO PLANS COUK

Whilst every attempt has been made to ensure the accuracy of the Floor Plan contained here, measurements of the doors, windows, rooms and any other items are approximate and no responsibility is taken for any errors, omissions, or misstatement.