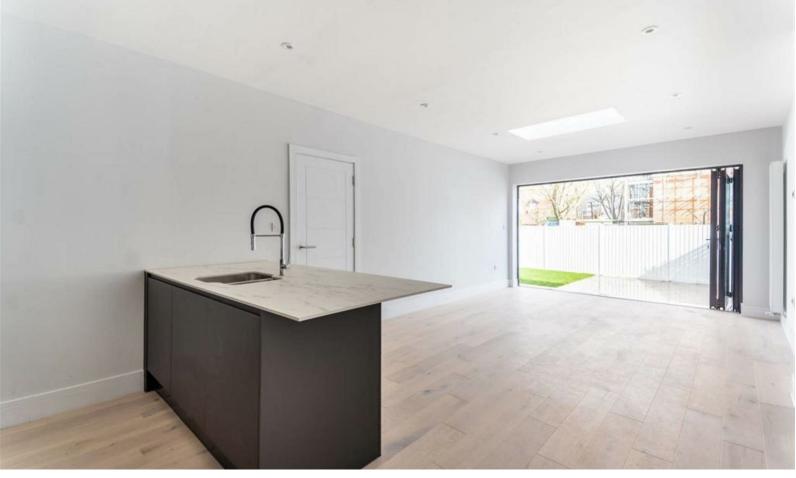

The inviting open-plan kitchen lounge is enhanced by large bifolding doors that lead directly onto the private garden, creating a seamless indoor-outdoor living experience. The generous layout provides ample space for both relaxing and entertaining. Both bedrooms are generously sized, offering plenty of natural light and built-in storage. The second bedroom has a walk in wardrobe and ensuite.