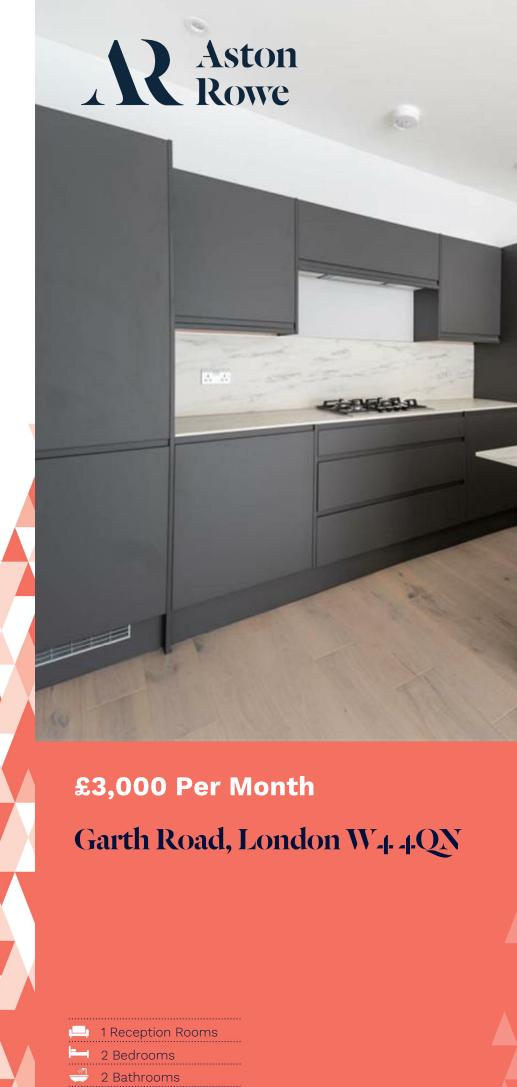

# GARDEN 30'9 x 22'7 9.37m x 6.88m (APPROX) BEDROOM 17'1 x 8'4 5.21m x 2.54m RECEPTION ROOM/ KITCHEN 257 x 12'4 7.80m x 3.76m BEDROOM 12'9 x 11'2 3.89m x 3.40m

GROUND FLOOR 760 SQ FT / 70.6 SQ M

Welcome to this stunning 2-bedroom, 2-bathroom ground floor flat located on the desirable Garth Road in Chiswick. This beautiful property offers a perfect blend of contemporary design and comfortable living, complete with a private garden and off-street parking.

The inviting open-plan kitchen lounge is enhanced by large bifolding doors that lead directly onto the private garden, creating a seamless indoor-outdoor living experience. The generous layout provides ample space for both relaxing and entertaining. Both bedrooms are generously sized, offering plenty of natural light and built-in storage. The second bedroom has a walk in wardrobe and ensuite.