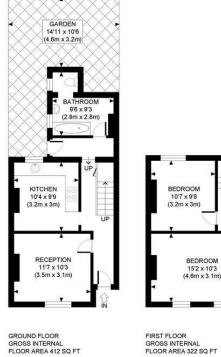

# GROUND FLOOR GROSS INTERNAL FLOOR AREA 412 SQ FT

APPROX. GROSS INTERNAL FLOOR AREA: 734 SQ FT/ 68 SQM

# PROPERTY PHOT PLANS.couk

This plan is for illustrative purposes only and should be used as such by any prospective client. Whilst every attempt has been made to ensure the accuracy of the Floor Plan contained here, measurements of the doors, windows, rooms and any other items are approximate and no responsibility is taken for any errors, omissions, or mistatement. The services, systems and appliances shown have not been tested and no guarantee as to the operability or efficiency can be given.