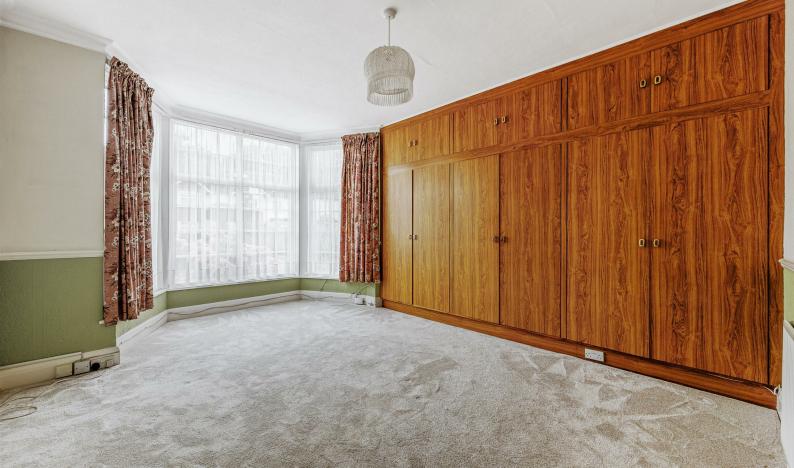

Comprises entrance hallway, two receptions, bathroom, utility, dining room and kitchen with doors leading onto a  $90'8 \times 30'6$  rear garden.

On the upper floor, there are four bedrooms, one bathroom and w/c