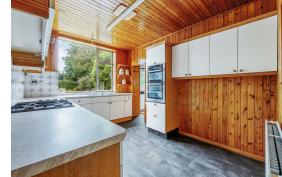

Comprises entrance hallway, two receptions, bathroom, utility, dining room and kitchen with doors leading onto a  $90'8 \times 30'6$  rear garden.

On the upper floor, there are four bedrooms, one bathroom and w/c