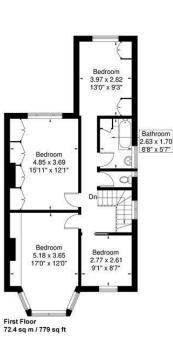

Comprises entrance hallway, two receptions, bathroom, utility, dining room and kitchen with doors leading onto a  $90'8 \times 30'6$  rear garden.

On the upper floor, there are four bedrooms, one bathroom and w/c