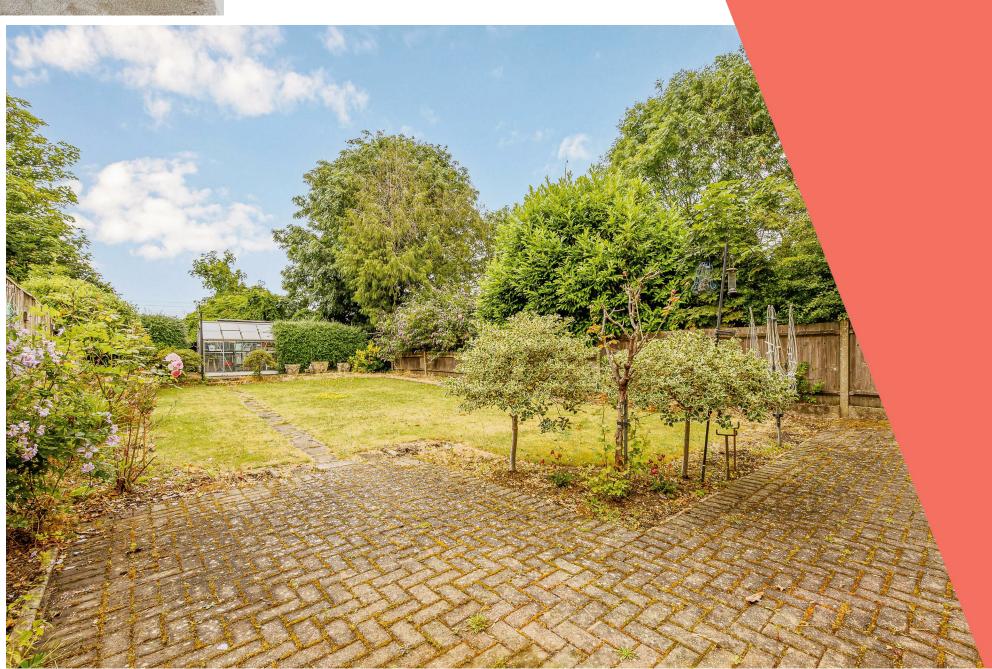

Comprises entrance hallway, two receptions, bathroom, utility, dining room and kitchen with doors leading onto a  $90'8 \times 30'6$  rear garden.

On the upper floor, there are four bedrooms, one bathroom and w/c