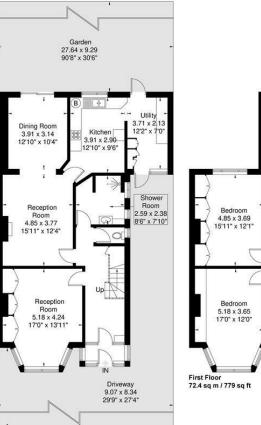

© www.prspective.co.uk

Ground Floor 97.2 sq m / 1046 sq ft

Lynton Road, London W39HL

The current owner says:

The property offers the potential to extend (STPP) and off-street parking for 2/3 cars.

This semi-detached freehold family home, circa 1,825 Sq' - 170 SqM, offers fantastic potential to modernise and extend.

Comprises entrance hallway, two receptions, bathroom, utility, dining room and kitchen with doors leading onto a  $90'8 \times 30'6$  rear garden.

On the upper floor, there are four bedrooms, one bathroom and w/c