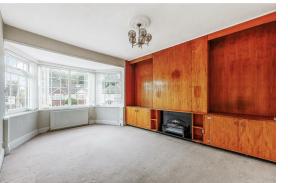

Comprises entrance hallway, two receptions, bathroom, utility, dining room and kitchen with doors leading onto a  $90'8 \times 30'6$  rear garden.

On the upper floor, there are four bedrooms, one bathroom and w/c