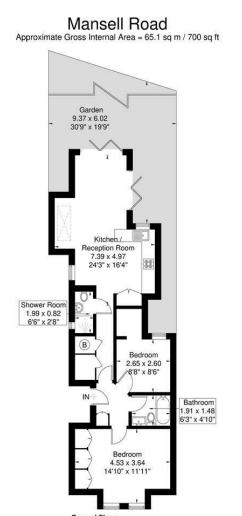

#### Acton

sales@astonrowe.co.uk

57-59 Churchfield Road, Acton, London, W3 6AY

020 8992 3600

Although every attempt has been made to ensure accuracy, all measurements are approximate.

The floorplan is for illustrative purposes only and not to scale.

© www.prspective.co.uk

£625,000

Mansell Road, London W37QH

A bright and spacious two bedroom, two bathroom ground floor garden flat located on the Acton / Chiswick borders.

The property comprises an open-plan modern eat in kitchen, a spacious and bright reception room leading onto a private South West facing garden. There are two double bedrooms with fitted wardrobes and storage, two stylish bathrooms and utility area.

### **Key points:**

- Two bedroom garden flat
- Two bathrooms (one en-suite)
- South-west facing garden
- 700 Sq.ft
- Well presented throughout
- · Share of freehold
- Chain free
- Acton/Chiswick borders