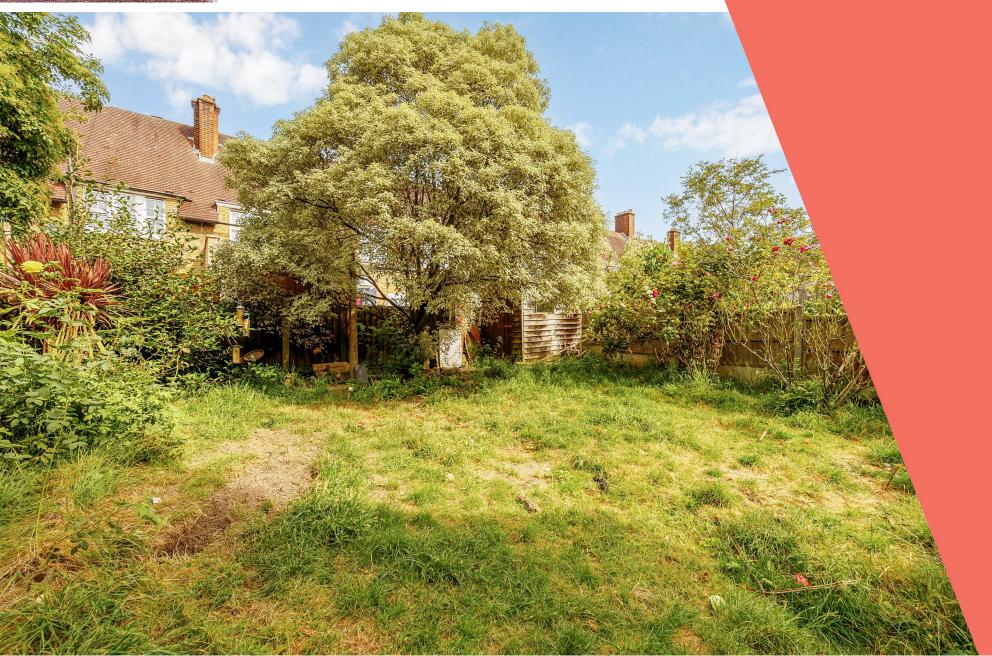

### **Key points:**

- 3 Bedrooms
- 2 Bathrooms
- Freehold house
- 888 Saft
- 34 ft Private garden
- No onward chain

© www.prspective.co.uk

Asking Price £550,000

Du Cane Road, London W12 oBJ

A three bedroom mid-terrace house in need of modernisation throughout with potential to extend in W12. The property comprises of two large reception rooms, downstairs bathroom and a separate kitchen area leading on to a private garden. The second floor offers three good sized double bedrooms. Other benefits include no onward chain and is within a three minute walk to East Acton Tube Station which is on the Central Line perfect to get in to Central London.