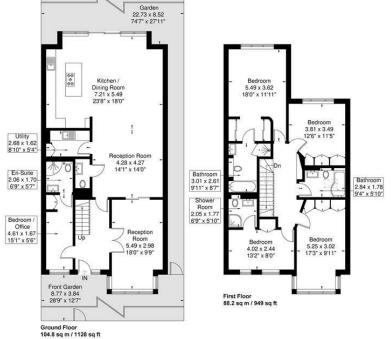

### Acton

sales@astonrowe.co.uk

57-59 Churchfield Road, Acton, London, W3 6AY

020 8992 3600

The Approach Approximate Gross Internal Area = 193 sq m / 2077 sq ft

Although every attempt has been made to ensure accuracy, all measurements are approximate. The floorplan is for illustrative purposes only and not to scale. © www.prspective.co.uk

#### Key points:

- 4 Double bedrooms
- 2,077 sqft
- 4 Bathrooms
- Utility room
- Air source heat pumps
- Modern house
- 12 minute walk to East Acton tube (Central line)
- 13 Minute walk to Acton Mainline station (Elizabeth line)
- Huge open plan kitchen/living area
- 74 ft private garden