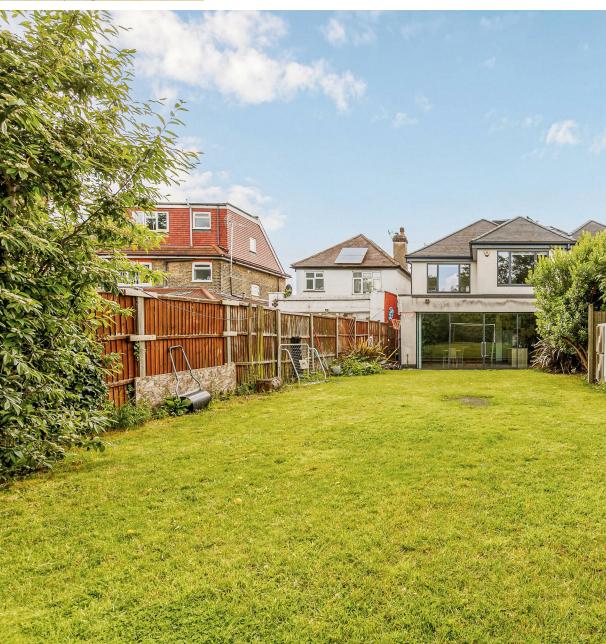

#### Key points:

- 4 Double bedrooms
- 2,077 sqft
- 4 Bathrooms
- Utility room
- Air source heat pumps
- Modern house
- 12 minute walk to East Acton tube (Central line)
- 13 Minute walk to Acton Mainline station (Elizabeth line)
- Huge open plan kitchen/living area
- 74 ft private garden

Convenience is key with this property, as it is ideally situated just a 13minute walk from Acton Mainline Station, which benefits from the Elizabeth Line, providing easy access to central London and beyond. Additionally, the East Acton tube station (Central line) is only a 12minute walk away, offering further transport links. The house also features a utility room, office/bedroom adding to the practicality of the space, and a huge garden that provides a tranquil outdoor retreat in the heart of the city. Whether you enjoy gardening, entertaining, or simply relaxing outdoors, this garden offers endless possibilities.

### The current owner says:

This property has a large, and fully landscaped 7.4ft garden. Also offers a huge net area of amenity space suitable for young families and for outdoor entertaining.