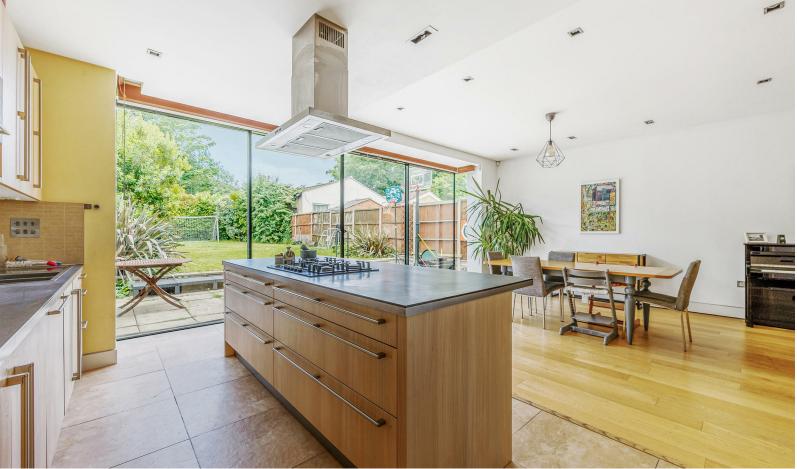

# Asking Price £1,200,000 The Approach, London W37PA

2 Reception Rooms
4 Bedrooms
4 Bathrooms

Welcome to this stunning new semi-detached house located in the sought-after area of Golf Links in Acton. This modern home boasts 2 reception rooms, 4 spacious bedrooms, and 4 beautifully designed bathrooms, offering ample space for comfortable living. With a generous 2,077 sq ft of living space, this property provides a perfect blend of contemporary design and functionality. The property's new age ensures that you will be the first to enjoy its modern amenities and stylish features.

Convenience is key with this property, as it is ideally situated just a 13minute walk from Acton Mainline Station, which benefits from the Elizabeth Line, providing easy access to central London and beyond. Additionally, the East Acton tube station (Central line) is only a 12minute walk away, offering further transport links. The house also features a utility room, office/bedroom adding to the practicality of the space, and a huge garden that provides a tranquil outdoor retreat in the heart of the city. Whether you enjoy gardening, entertaining, or simply relaxing outdoors, this garden offers endless possibilities.