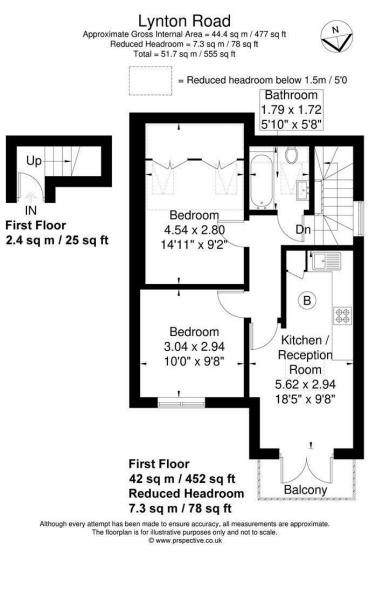

### Key points:

- 2 Double bedrooms
- Private south facing roof terrace
- Share of freehold
- Modern apartment throughout
- Open plan kitchen/living area
- No onward chain
- 5 Minute walk to Acton Mainline

# Asking Price £475,000 Lynton Road, London W3 9HP

ston

1 Reception Rooms
2 Bedrooms
1 Bathrooms

#### A luxurious two bedroom Second floor apartment with private roof terrace Situated within a five-minute walk to Acton Mainline station which benefits from the Elizabeth Line. Forming part of a luxury new development in an imposing, semi-detached building, this apartment is offered as part of a collection of four recently converted properties. The apartment benefits from two double bedrooms and open plan kitchen/living area perfect for entertaining with a south facing private terrace. Moments from Churchfield Road, offering a vibrant cafe culture and a great selection of boutique shops, bars and eateries. The apartments are a 5 minute walk from the new Elizabeth Line and a few minutes walk to Churchfield Road, offering a great selection of boutique shops, bars and restaurants.