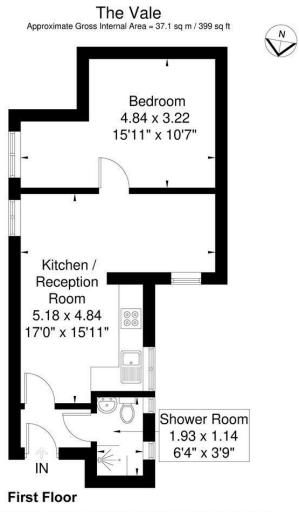

Aston Rowe

This recently renovated one-bedroom first-floor flat sits on the borders of Acton and Shepherds Bush. Perfect for a couple or single professional, the property features an openplan kitchen reception, a spacious double bedroom, and a modern bathroom suite. Located conveniently, The Vale provides easy access to various transport links in Acton and Shepherds Bush, as well as being close to Westfield Shopping Centre. Available from July 31st, the property comes furnished.

## What's better:

one-bedroom first-floor flat sits on the borders of Acton and Shepherds Bush.