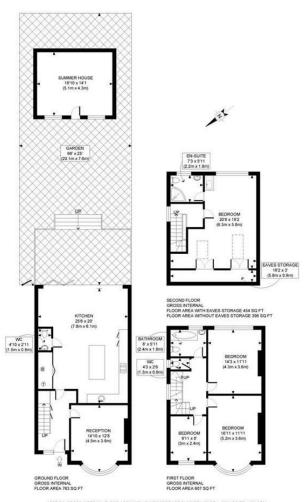

#### **Key points:**

- 4 Bedrooms
- 2 Reception rooms
- 1,766 sqft
- Semi-detached
- Off street parking for 2 cars
- 66 ft Private garden
- Modern open plan kitchen/dinning area
- 2 Bathrooms
- Perfect family home

## PROPERTY PHOT PLANS COUK

A four bedroom semi-detached house, situated minutes walk from Acton Mainline Station. This family home offers over 1,766 sqft of accommodation with a modern and spectacular 25ft extended kitchen/diner and bi-fold doors leading to a secluded, landscaped 66 ft East facing garden with a summer house to the rear. The ground floor also features one large separate reception room with original wooden floors and downstairs WC. The first-floor comprises of three good size bedrooms, family bathroom and separate WC. The second floor comprises of one double bedroom and well-designed en-suite bathroom and great eaves storage. Other benefits include off street parking for two cars and benefits with great views over Friars Gardens. The property is an eight-minute walk to the new Elizabeth Line and moments from the vibrant cafe' culture of Churchfield Road which offers a great selection of boutique shops, bars and eateries. Easy access to North Acton Underground Station (Central Line Zone 2) and M4,A40/M40 (Western Avenue) into central London and the West.