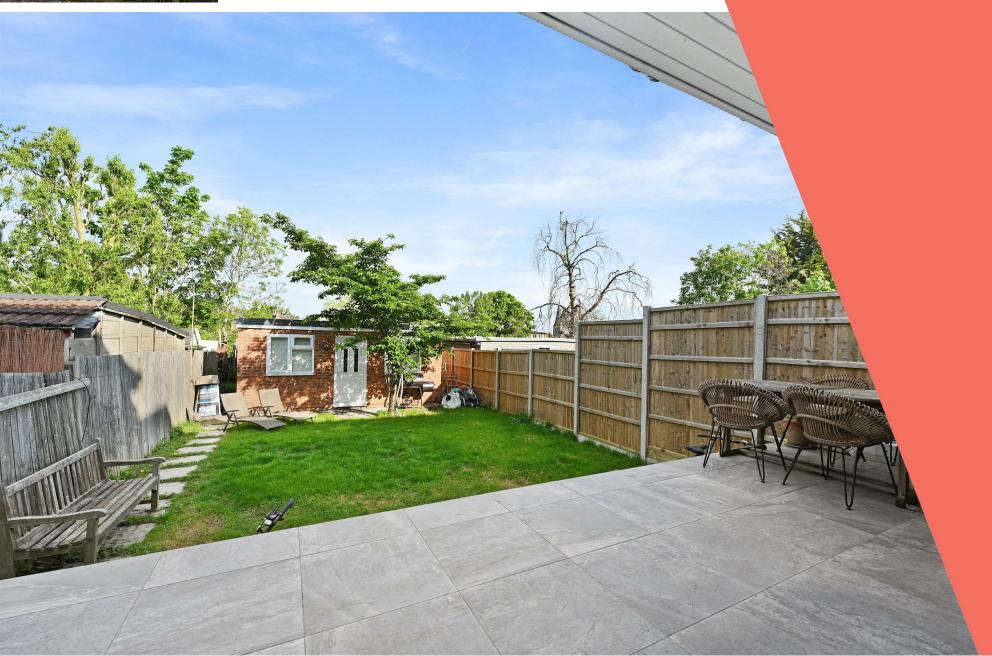

## PROPERTY PHOT PLANS COUK

A four bedroom semi-detached house, situated minutes walk from Acton Mainline Station. This family home offers over 1,766 sqft of accommodation with a modern and spectacular 25ft extended kitchen/diner and bi-fold doors leading to a secluded, landscaped 66 ft East facing garden with a summer house to the rear. The ground floor also features one large separate reception room with original wooden floors and downstairs WC. The first-floor comprises of three good size bedrooms, family bathroom and separate WC. The second floor comprises of one double bedroom and well-designed en-suite bathroom and great eaves storage. Other benefits include off street parking for two cars and benefits with great views over Friars Gardens. The property is an eight-minute walk to the new Elizabeth Line and moments from the vibrant cafe' culture of Churchfield Road which offers a great selection of boutique shops, bars and eateries. Easy access to North Acton Underground Station (Central Line Zone 2) and M4,A40/M40 (Western Avenue) into central London and the West.

#### **Key points:**

- 4 Bedrooms
- 2 Reception rooms
- 1,766 sqft
- Semi-detached
- Off street parking for 2 cars
- 66 ft Private garden
- Modern open plan kitchen/dinning area
- 2 Bathrooms
- Perfect family home