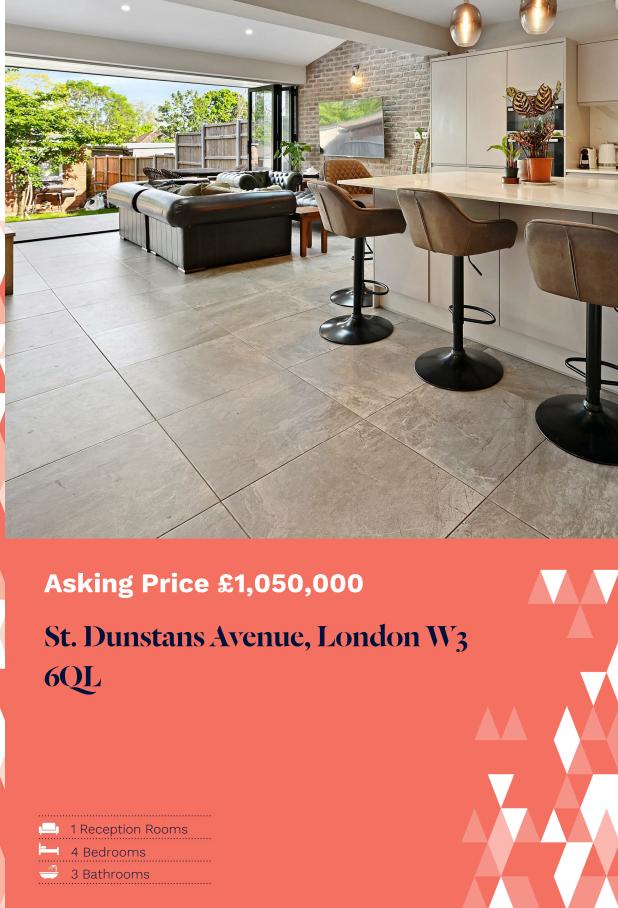

#### **Key points:**

- 4 Bedrooms
- 2 Reception rooms
- 1,766 sqft
- Semi-detached
- Off street parking for 2 cars
- 66 ft Private garden
- Modern open plan kitchen/dinning area
- 2 Bathrooms
- Perfect family home

## PROPERTY PHOT PLANS COUK

A four bedroom semi-detached house, situated minutes walk from Acton Mainline Station. This family home offers over 1,766 sqft of accommodation with a modern and spectacular 25ft extended kitchen/diner and bi-fold doors leading to a secluded, landscaped 66 ft East facing garden with a summer house to the rear. The ground floor also features one large separate reception room with original wooden floors and downstairs WC. The first-floor comprises of three good size bedrooms, family bathroom and separate WC. The second floor comprises of one double bedroom and well-designed en-suite bathroom and great eaves storage. Other benefits include off street parking for two cars and benefits with great views over Friars Gardens. The property is an eight-minute walk to the new Elizabeth Line and moments from the vibrant cafe' culture of Churchfield Road which offers a great selection of boutique shops, bars and eateries. Easy access to North Acton Underground Station (Central Line Zone 2) and M4,A40/M40 (Western Avenue) into central London and the West.