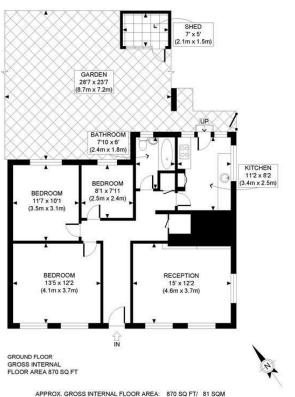

#### Acton

lettings@astonrowe.co.uk

57-59 Churchfield Road, Acton, London, W3 6AY

020 8992 3600

APPROX. GROSS INTERNAL FLOOR AREA: 870 SQ FT/ 81 SQM

### PROPERTY PHOT PLANS COUK

Western Avenue, London W37TT

Available now, newly refurbished three-bedroom ground floor garden flat. Perfect for both sharers and families alike, this property boasts a fresh interior decor throughout. Featuring a spacious reception room, three bedrooms, a bathroom, separate kitchen, and a private garden, it. Situated on Western Avenue, this property enjoys convenient access to East Acton Central Line station, with Imperial College and Westfield Shopping Centre also within easy reach