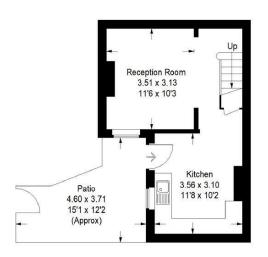

### **Churchfield Road**

Approximate Gross Internal Area = 75.1 sq m / 808 sq ft External Area = 12 sq m / 129 sq ft

**Ground Floor** 28.7 sq m / 309 sq ft

First Floor 46.4 sq m / 499 sq ft

Illustration for identification purposes only, measurements are approximate, not to scale. FloorplansUsketch.com © 2020 (ID656352)