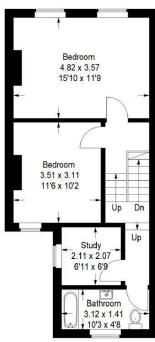

### **Churchfield Road**

Approximate Gross Internal Area = 75.1 sq m / 808 sq ft External Area = 12 sq m / 129 sq ft

**Ground Floor** 28.7 sq m / 309 sq ft

First Floor 46.4 sq m / 499 sq ft

Illustration for identification purposes only, measurements are approximate, not to scale. FloorplansUsketch.com © 2020 (ID656352)