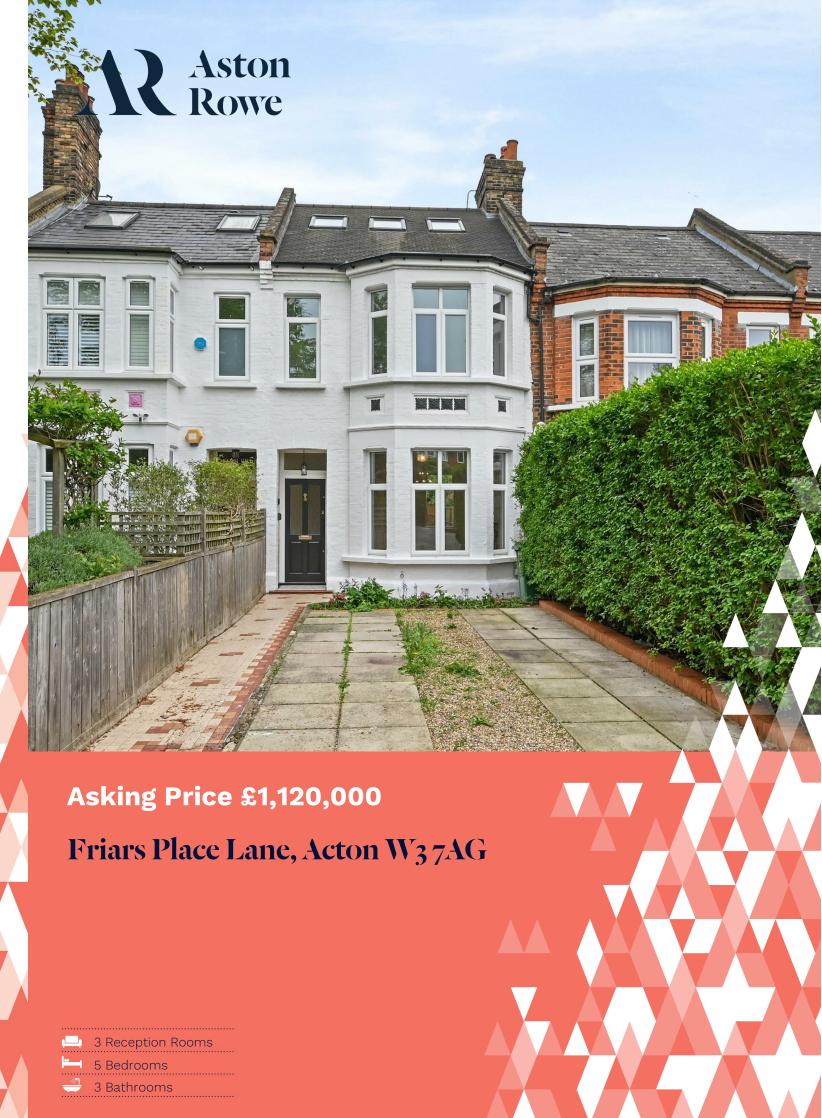

#### Key points:

- 5 Bedrooms
- 3 Bathrooms
- 1,923 sqft
- Off street parking for 2 cars
- No onward chain
- Refurbished throughout

Set back from the road, this fantastic five bedroom, three bathroom terraced house is located on a prime residential road on the popular Goldsmith Estate. Ideal for a large or growing family, the property provides excellent off street parking and has been fully renovated through out to a high standard and extended into the loft. This property is in a great location and offers local amenities of Churchfield Road and is also around the corner from Churchfield Road with easy access to Acton Central, East Acton Tube and M4/A40 motorways for easy access into and out of London.

# What's better:

A five bedroom home with off street parking in W3.

## The current owner says:

Friars Place Lane is presented with no upper chain and has been fully renovated through out to a high standard.