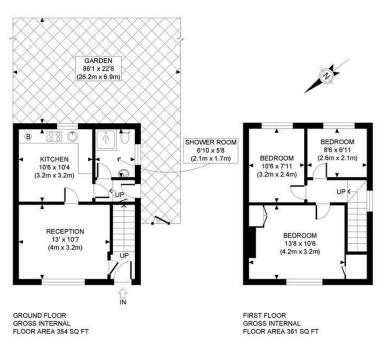

## Acton

sales@astonrowe.co.uk

57-59 Churchfield Road, Acton, London, W3 6AY

020 8992 3600

APPROX. GROSS INTERNAL FLOOR AREA: 715 SQ FT/ 66 SQM

## PROPERTY PHOT PLANS COUK

This plan is for illustrative purposes only and should be used as such by any prospective client.

Whilst every attempt has been made to ensure the accuracy of the Floor Plan contained here, measurements of the doors, window rooms and any other items are approximate and no responsibility is taken for any errors, omissions, or misstatement.

1 Reception Rooms

3 Bedrooms
1 Bathrooms

Three bedroom house newly refurbished and available now in North Acton. Ideal for a family or professional sharers the property consists of reception room, newly fitted kitchen, bathroom, large private garden and three bedrooms. Wales Farm Road is a short walk to North Acton Central line station, Acton Mainline station and easy access to A40 for motorists.