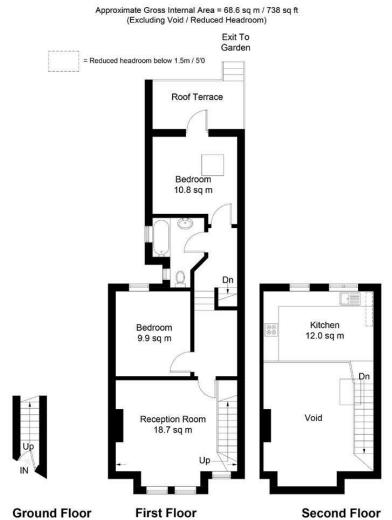

#### Acton lettings@astonrowe.co.uk

57-59 Churchfield Road, Acton, London, W3 6AY

020 8992 3600

**Berrymead Gardens** 

**Ground Floor** 

Illustration for identification purposes only, measurements are approximate, not to scale. FloorplansUsketch.com © 2016 (ID302834)

# To Let: £2,000 Per Month Berrymead Gardens, London W3 8AB

1 Reception Rooms 2 Bedrooms 🚽 1 Bathrooms

164 (BAR)

Aston Rowe are pleased to present a lovely two double bedroom flat situated on a prime residential road on the Chiswick/Acton border. This first floor flat benefits from a spacious front reception room, with unique loft kitchen diner, a large office space, two even sized double bedrooms and a large family bathroom. Further benefits of this larger than average flat is a private rear terrace and use of a shared garden.