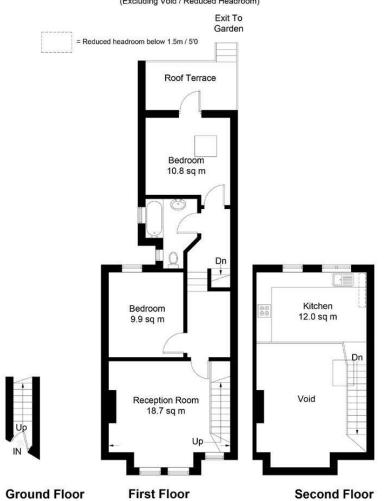

### Berrymead Gardens

Approximate Gross Internal Area = 68.6 sq m / 738 sq ft (Excluding Void / Reduced Headroom)

Illustration for identification purposes only, measurements are approximate, not to scale. FloorplansUsketch.com @ 2016 (ID302834)

Aston Rowe are pleased to present a lovely two double bedroom flat situated on a prime residential road on the Chiswick/Acton border. This first floor flat benefits from a spacious front reception room, with unique loft kitchen diner, a large office space, two even sized double bedrooms and a large family bathroom. Further benefits of this larger than average flat is a private rear terrace and use of a shared garden.