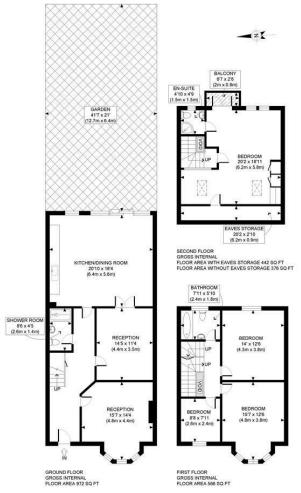

### **Key points:**

- 4 Bedrooms
- 4 Minute walk to Elizabeth Line
- 3 Bathroooms
- Quite tree lined road
- 1,900+ Sqft
- Great family home
- Walking distance to Churchfield Road
- 41ft private garden

## PROPERTY PHOTO PLANS COUK

This plan is for illustrative purposes only and should be used as such by any prospective client.

Whilst every attempt has been made to ensure the accuracy of the Floor Plan contained here, measurements of the doors, windows, rooms and any other items are approximate and no responsibility is taken for any errors, omissions, or misstatement.

The services, systems and appliances shown have not been tested and no guarantee as to the operability or efficiency can be given.

### Acton

sales@astonrowe.co.uk

57-59 Churchfield Road, Acton, London, W3 6AY

020 8992 3600

**Asking Price £1,275,000** 

Messaline Avenue, London W3 6JX

A wonderfully presented four double bedroom terraced period house, situated on one of Acton's premier residential roads on the peripheries of Poets Corner. This family home offers over 1,900 sqft of accommodation with a modern and open plan kitchen/diner with sliding doors leading out to a landscaped 41ft private garden. The ground floor also features a large separate reception room with fire place, high ceilings, period features, a downstairs WC and shower room. The first-floor benefits from three good sized bedrooms with family bathroom. The second floor comprises of another double bedroom with en-suite and private balcony over looking your rear garden along with eaves storage space. This property has been owned by our clients for over 15 years and carefully refurbished throughout over these years. This family home is a four-minute walk to the new Elizabeth Line and moments from the vibrant café culture of Churchfield Road which offers a great selection of boutique shops, bars and eateries.