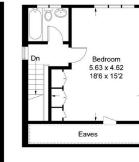

Illustration for identification purposes only, measurements are app not to scale. FloorplansUsketch.com © 2017 (ID305346)

To Let: £3,500 Per Month Creswick Road, London W3 9HG

Aston Rowe

2 Reception Rooms 4 Bedrooms 3 Bathrooms

Aston Rowe are pleased to present this stunning family home in a quiet residential location well situated to a number of sought after local schools, amenities and transport routes. Benefitting a wealth of living space on the ground floor there are two separate reception rooms, a front with large bay window and rear with access onto private garden space. The separate kitchen is large, well proportioned and additionally has access to the large private garden complete with storage shed at the rear. There is a w/c on this level. The first floor comprises two large double bedrooms, one with en suite bathroom, a third single room and large family bathroom, while the top floor benefits from an additional large double bedroom and further bathroom. There is off street parking for multiple spaces, while the house is situated a short walk from the transport conveniences of West Acton, Ealing Common and Acton Main Line stations. Early viewings are recommended.