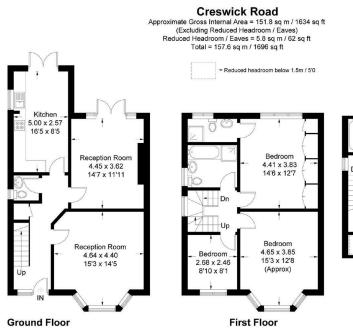

Illustration for identification purposes only, measurements are app not to scale. FloorplansUsketch.com © 2017 (ID305346)

To Let: £3,500 Per Month Creswick Road, London W3 9HG

Aston Rowe

2 Reception Rooms 4 Bedrooms 3 Bathrooms

Aston Rowe are pleased to present this stunning family home in a quiet residential location well situated to a number of sought after local schools, amenities and transport routes. Benefitting a wealth of living space on the ground floor there are two separate reception rooms, a front with large bay window and rear with access onto private garden space. The separate kitchen is large, well proportioned and additionally has access to the large private garden complete with storage shed at the rear. There is a w/c on this level. The first floor comprises two large double bedrooms, one with en suite bathroom, a third single room and large family bathroom, while the top floor benefits from an additional large double bedroom and further bathroom. There is off street parking for multiple spaces, while the house is situated a short walk from the transport conveniences of West Acton, Ealing Common and Acton Main Line stations. Early viewings are recommended.