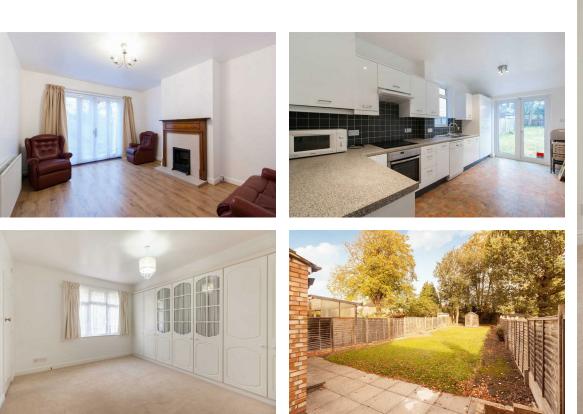

Aston Rowe are pleased to present this stunning family home in a quiet residential location well situated to a number of sought after local schools, amenities and transport routes. Benefitting a wealth of living space on the ground floor there are two separate reception rooms, a front with large bay window and rear with access onto private garden space. The separate kitchen is large, well proportioned and additionally has access to the large private garden complete with storage shed at the rear. There is a w/c on this level. The first floor comprises two large double bedrooms, one with en suite bathroom, a third single room and large family bathroom, while the top floor benefits from an additional large double bedroom and further bathroom. There is off street parking for multiple spaces, while the house is situated a short walk from the transport conveniences of West Acton, Ealing Common and Acton Main Line stations. Early viewings are recommended.