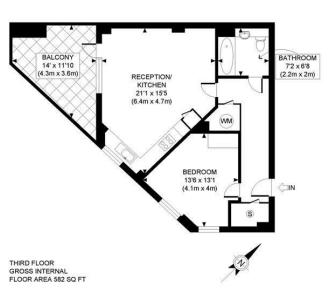

#### **Key points:**

- One bedroom apartment
- Third floor
- 582 sq.ft / 54 sq.m
- Allocated off-street parking space
- Private balcony
- Popular Acton Gardens development
- No onward chain

#### Acton

sales@astonrowe.co.uk

103 Churchfield Road, Acton, London, W3 6AH

020 8992 3600

APPROX. GROSS INTERNAL FLOOR AREA: 582 SQ FT/ 54 SQM

### PROPERTY PHOT PLANS COUR

Whilst every attempt has been made to ensure the accuracy of the Floor Plan contained here, measurements of the doors, windows, rooms and any other items are approximate and no responsibility is taken for any errors, omissions, or misstatement. The services, systems and appliances shown have not been tested and no ouarrantee as to the operability or efficiency can be given.