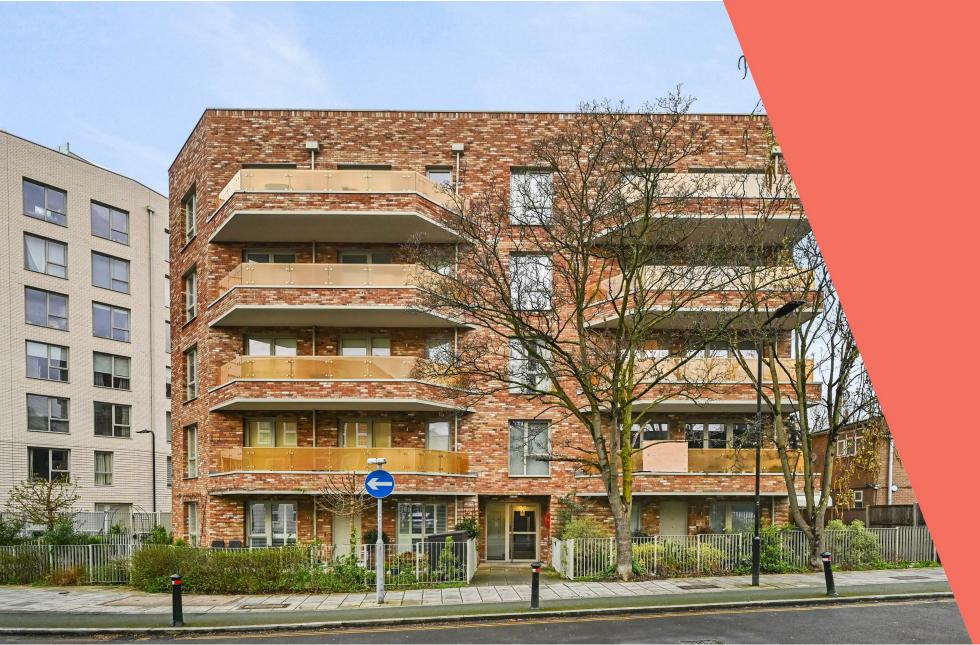

#### Location:

Tolkien House, Church Road is located within half a mile of Acton Town (District and Piccadilly line) and South Acton (overground) stations as well as being walking distance to Acton Mainline station (Elizabeth Line) and the shops and amenities of Churchfield Road.

Church Road is located within half a mile of Acton Town (District and Piccadilly line) and South Acton (overground) stations as well as being walking distance to Acton Mainline station (Elizabeth Line) and the shops and amenities of Churchfield Road.