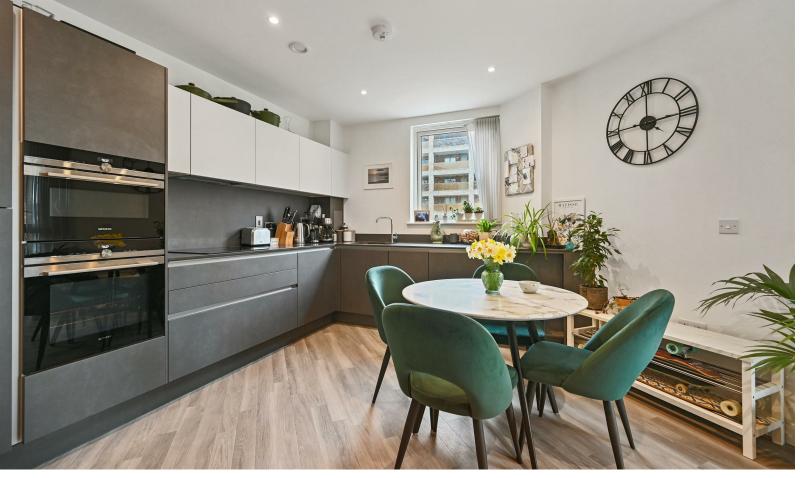

#### **Key points:**

- One bedroom apartment
- Third floor
- 582 sq.ft / 54 sq.m
- Allocated off-street parking space
- Private balcony
- Popular Acton Gardens development
- No onward chain

£450,000

Church Road, London W3 8YJ

A fantastic opportunity to acquire a one bedroom apartment with an allocated, offstreet parking space.

Set within the popular Acton Gardens development and offering in excess of 582 sq.ft of accommodation, a private balcony, a long lease and a secure, allocated off-street parking space.