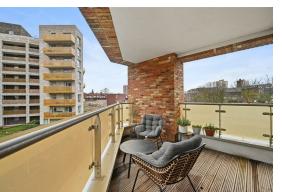

#### **Key points:**

- One bedroom apartment
- Third floor
- 582 sq.ft / 54 sq.m
- Allocated off-street parking space
- Private balcony
- Popular Acton Gardens development
- No onward chain

£450,000

Church Road, London W3 8YJ

A fantastic opportunity to acquire a one bedroom apartment with an allocated, offstreet parking space.

Set within the popular Acton Gardens development and offering in excess of 582 sq.ft of accommodation, a private balcony, a long lease and a secure, allocated off-street parking space.