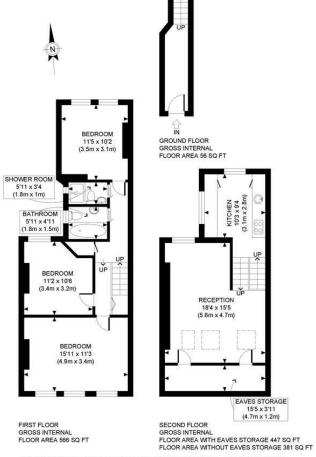

### Acton

sales@astonrowe.co.uk

103 Churchfield Road, Acton, London, W3 6AH

020 8992 3600

APPROX. GROSS INTERNAL FLOOR AREA WITH EAVES STORAGE: 1069 SQ FT/ 99 SQM APPROX. GROSS INTERNAL FLOOR AREA WITHOUT EAVES STORAGE: 1003 SQ FT/ 93 SQM

#### PROPERTY PHOT PLANS STOP SHOP FOR PROPERTY MARKETIN

This plan is for illustrative purposes only and should be used as such by any prospective client. Whilst every attempt has been made to ensure the accuracy of the Floor Plan contained here, measurements of the doors, windows, rooms and any other items are approximate and no responsibility is taken for any errors, omissions, or misstatement. The services, systems and appliances shown have not been tested and no guarantee as to the operability or efficiency can be given.