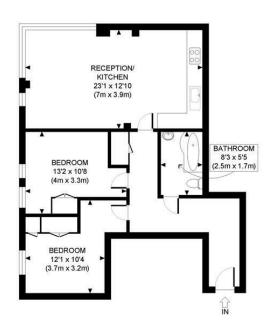

## Acton

sales@astonrowe.co.uk

103 Churchfield Road, Acton, London, W3 6AH

020 8992 3600

FIRST FLOOR GROSS INTERNAL FLOOR AREA 739 SQ FT

APPROX. GROSS INTERNAL FLOOR AREA: 739 SQ FT/ 69 SQM

#### PROPERTY PHOT PLANS ONE STOP SHOP FOR PROPERTY MARKETING

This plan is for illustrative purposes only and should be used as such by any prospective client. Whilst every attempt has been made to ensure the accuracy of the Floor Plan contained here, measurements of the doors, windows, rooms and any other items are approximate and no responsibility is taken for any errors, omissions, or mistatement. The services, systems and appliances shown have not been tested and no guarantee as to the operability or efficiency can be given.