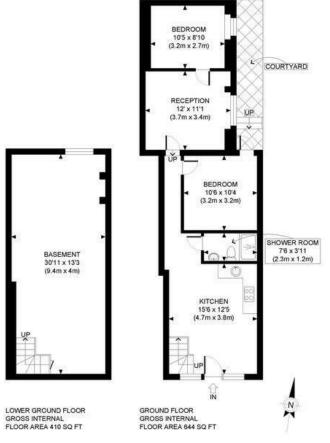

#### Acton

sales@astonrowe.co.uk

57-59 Churchfield Road, Acton, London, W3 6AY

020 8992 3600

APPROX. GROSS INTERNAL FLOOR AREA: 1054 SQ FT/ 98 SQM

### PROPERTY PHOT PLANS COUK

This plan is for illustrative purposes only and should be used as such by any prospective client.

Whilst every attempt has been made to ensure the accuracy of the Floor Plan contained here, measurements of the doors, windows, rooms and any other items are approximate and no responsibility is taken for any errors, omissions, or misstatement.

The services, systems and appliances shown have not been tested and no quarantee as to the operability or efficiency can be given.

Asking Price £425,000

Churchfield Road, London W3 6EB

Aston Rowe are pleased to present this spacious two double bedroom apartment situated in the heart of Churchfield Road. Ideal for a first time buyer, or buy to let investor, this apartment has been newly refurbished boasts an impressive open plan reception room and two double bedrooms at separate ends of the apartment. A family bathroom and impressive basement storage top off this larger than average property. The apartment benefits from a long lease and has its own entrance with a small courtyard to the rear. Ideally located to the transport links of Acton Central and the village style shops, bars and restaurants of Churchfield Road.

# The current owner says:

The property offers great storage space which is stretched over 400 sqft and benefits from its own front door.