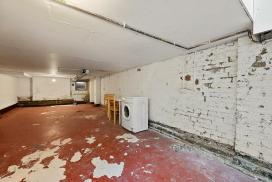

#### **Key points:**

- 2 Double bedrooms
- Poets Corner location
- Modern apartment
- Fantastic basement storage
- 1,054 sqft (Including basement)
- Own front entrance
- Small courtyard
- Long lease
- No chain

# The current owner says:

The property offers great storage space which is stretched over 400 sqft and benefits from its own front door.