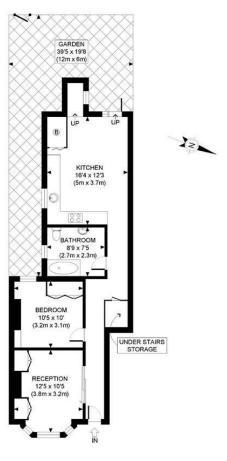

#### Acton

sales@astonrowe.co.uk

57-59 Churchfield Road, Acton, London, W3 6AY

020 8992 3600

APPROX. GROSS INTERNAL FLOOR AREA: 641 SQ FT/ 60 SQM

### PROPERTY PHOT PLANS.co.uk

Whilst every attempt has been made to ensure the accuracy of the floor plan contained here, measurements of the doors, windows, rooms and any other items are approximate and no responsibility is taken for any errors, omissions, or miss-statement. This plan is for illustrative purposes only and should be used as such by any prospective client. The services, systems and appliances shown have not been tested and no guarantee as to the operability or efficiency can be given.